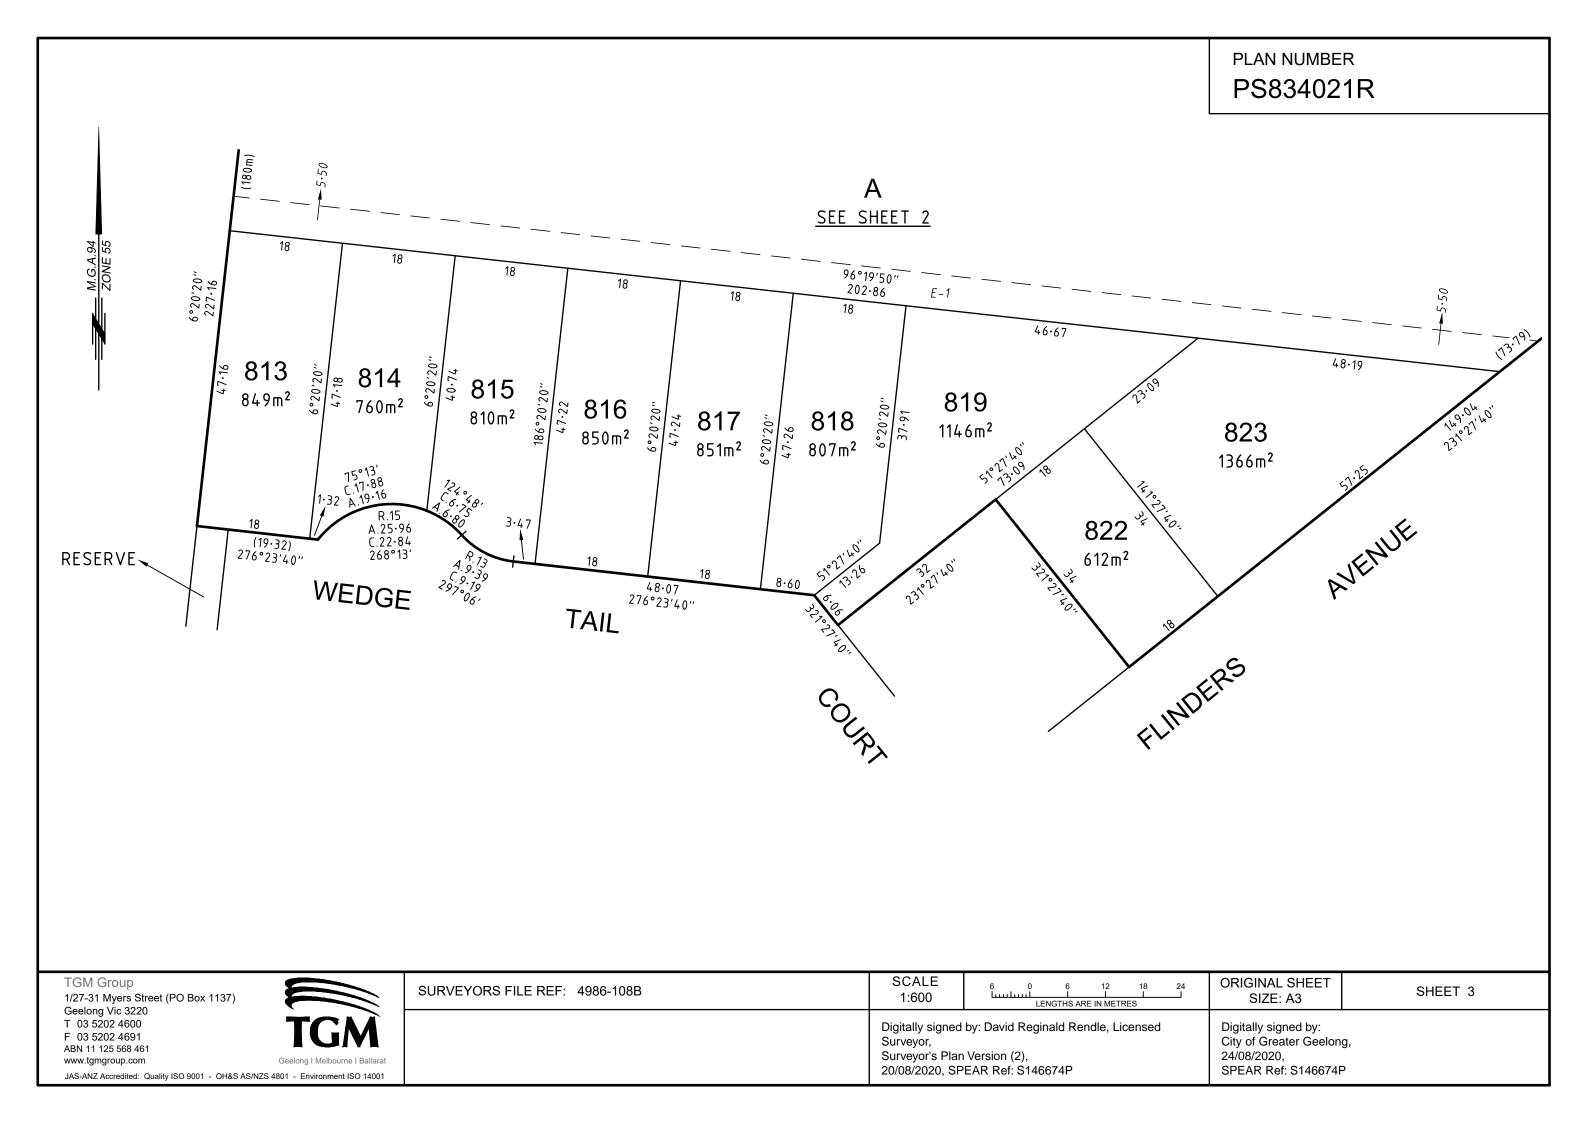

| PLAN OF SUBDIVISION                                                                                                                                                                                                                                                                      |                                                                                                    |                                             | EDIT                                                              | ION 1                                                                                                                                                                                                                                                                                                                                                                                                                                                                                                                                                                                  | PLAN NUMBER<br>PS834021R                                                                                                                                                                                                              |                            |                     |
|------------------------------------------------------------------------------------------------------------------------------------------------------------------------------------------------------------------------------------------------------------------------------------------|----------------------------------------------------------------------------------------------------|---------------------------------------------|-------------------------------------------------------------------|----------------------------------------------------------------------------------------------------------------------------------------------------------------------------------------------------------------------------------------------------------------------------------------------------------------------------------------------------------------------------------------------------------------------------------------------------------------------------------------------------------------------------------------------------------------------------------------|---------------------------------------------------------------------------------------------------------------------------------------------------------------------------------------------------------------------------------------|----------------------------|---------------------|
| LOCATION OF LAND<br>PARISH: WOORNYALOOK<br>TOWNSHIP: LARA<br>SECTION: D<br>CROWN ALLOTMENT: 2 & 3 (PARTS)<br>CROWN PORTION: -<br>TITLE REFERENCE: VOL. FOL.<br>LAST PLAN REFERENCE: LOT A ON PS824625N<br>POSTAL ADDRESS: 143-179 FLINDERS AVENUE<br>(at time of subdivision) LARA, 3212 |                                                                                                    |                                             |                                                                   | Council Name: City of Greater Geelong<br>Council Reference Number: 14445<br>Planning Permit Reference: PP-11-2017<br>SPEAR Reference Number: S146674P<br>Certification<br>This plan is certified under section 11 (7) of the Subdivision Act 1988<br>Date of original certification under section 6: 22/11/2019<br>Public Open Space<br>A requirement for public open space under section 18 of the Subdivision Act 1988<br>has been made and the requirement has not been satisfied at Certification<br>Digitally signed by: Hugh Griffiths for City of Greater Geelong on 24/08/2020 |                                                                                                                                                                                                                                       |                            |                     |
| MGA CO-ORDINAT<br>(of approx centre of land<br>in plan)                                                                                                                                                                                                                                  |                                                                                                    | ZONE: 55<br>GDA 94                          | )                                                                 |                                                                                                                                                                                                                                                                                                                                                                                                                                                                                                                                                                                        |                                                                                                                                                                                                                                       |                            |                     |
| VESTIN                                                                                                                                                                                                                                                                                   | IG OF ROADS AND/OR RI                                                                              | ESERVES                                     | 6                                                                 |                                                                                                                                                                                                                                                                                                                                                                                                                                                                                                                                                                                        |                                                                                                                                                                                                                                       | NOTATIONS                  |                     |
| IDENTIFIER<br>NIL                                                                                                                                                                                                                                                                        | COUNCIL/BOD                                                                                        | Y/PERSON                                    |                                                                   | ADJOINING<br>LOTS 1-812<br>PLAN.                                                                                                                                                                                                                                                                                                                                                                                                                                                                                                                                                       | THE DEFINED ENDS OF EASEMENTS ARE PERPENDICULAR<br>ADJOINING BOUNDARY UNLESS OTHERWISE SHOWN.<br>LOTS 1-812 (BOTH INCLUSIVE), 820 & 821 HAVE BEEN OMIT <sup>-</sup><br>PLAN.<br>LOTS 813-819 (BOTH INCLUSIVE), 822 & 823 ARE THE RESU |                            |                     |
| NOTATIONS DEPTH LIMITATION: DOES NOT APPLY SURVEY: This plan is/ <del>is not</del> based on survey. STAGING: This is/is not a staged subdivision. Planning Permit No.PP-11-2017                                                                                                          |                                                                                                    |                                             |                                                                   | SURVEY.<br>A PUBLIC OPEN SPACE CONTRIBUTION HAS NOT BEEN SOUGHT, NOR PAID,<br>IN RESPECT OF LOT A ON THIS PLAN (PS834021R).<br>A PUBLIC OPEN SPACE CONTRIBUTION HAS BEEN SOUGHT, AND PAID, IN<br>RESPECT OF THE DEVELOPED LAND (LOTS 801-823, ROADS AND<br>RESERVES) IN PS824625N AND PS834021R.<br><u>CREATION OF RESTRICTION</u><br>SEE SHEET 4 FOR RESTRICTION DETAILS.                                                                                                                                                                                                             |                                                                                                                                                                                                                                       |                            |                     |
| -                                                                                                                                                                                                                                                                                        | onnected to permanent marks No(s).2<br>rea No.                                                     | EAS                                         |                                                                   | NFORMAT<br>ering Easemen                                                                                                                                                                                                                                                                                                                                                                                                                                                                                                                                                               | _                                                                                                                                                                                                                                     | ering Easement (Road)      |                     |
| Easement                                                                                                                                                                                                                                                                                 | Purpose                                                                                            | Width                                       | Or                                                                | igin                                                                                                                                                                                                                                                                                                                                                                                                                                                                                                                                                                                   |                                                                                                                                                                                                                                       | Land Benefited/I           | In Favour Of        |
| E-1                                                                                                                                                                                                                                                                                      | DRAINAGE                                                                                           | (Metres)<br>5.50                            |                                                                   | S PLAN                                                                                                                                                                                                                                                                                                                                                                                                                                                                                                                                                                                 |                                                                                                                                                                                                                                       | CITY OF GREATE             | -                   |
| TGM Group<br>1/27-31 Myers Street (PO<br>Geelong Vic 3220<br>T 03 5202 4600<br>F 03 5202 4691<br>ABN 11 125 568 461<br>www.tgmgroup.com<br>JAS-ANZ Accredited: Quality ISO                                                                                                               | 9 Box 1137)<br>Geelong I Melbourne I Ballarat<br>2 9001 - OH&S AS/NZS 4801 - Environment ISO 14001 | Digitally sign<br>Surveyor,<br>Surveyor's P | SFILE REF:<br>hed by: David R<br>Plan Version (2)<br>SPEAR Ref: S | eginald Rendle, I                                                                                                                                                                                                                                                                                                                                                                                                                                                                                                                                                                      | icensed                                                                                                                                                                                                                               | ORIGINAL SHEET<br>SIZE: A3 | SHEET 1 OF 4 SHEETS |