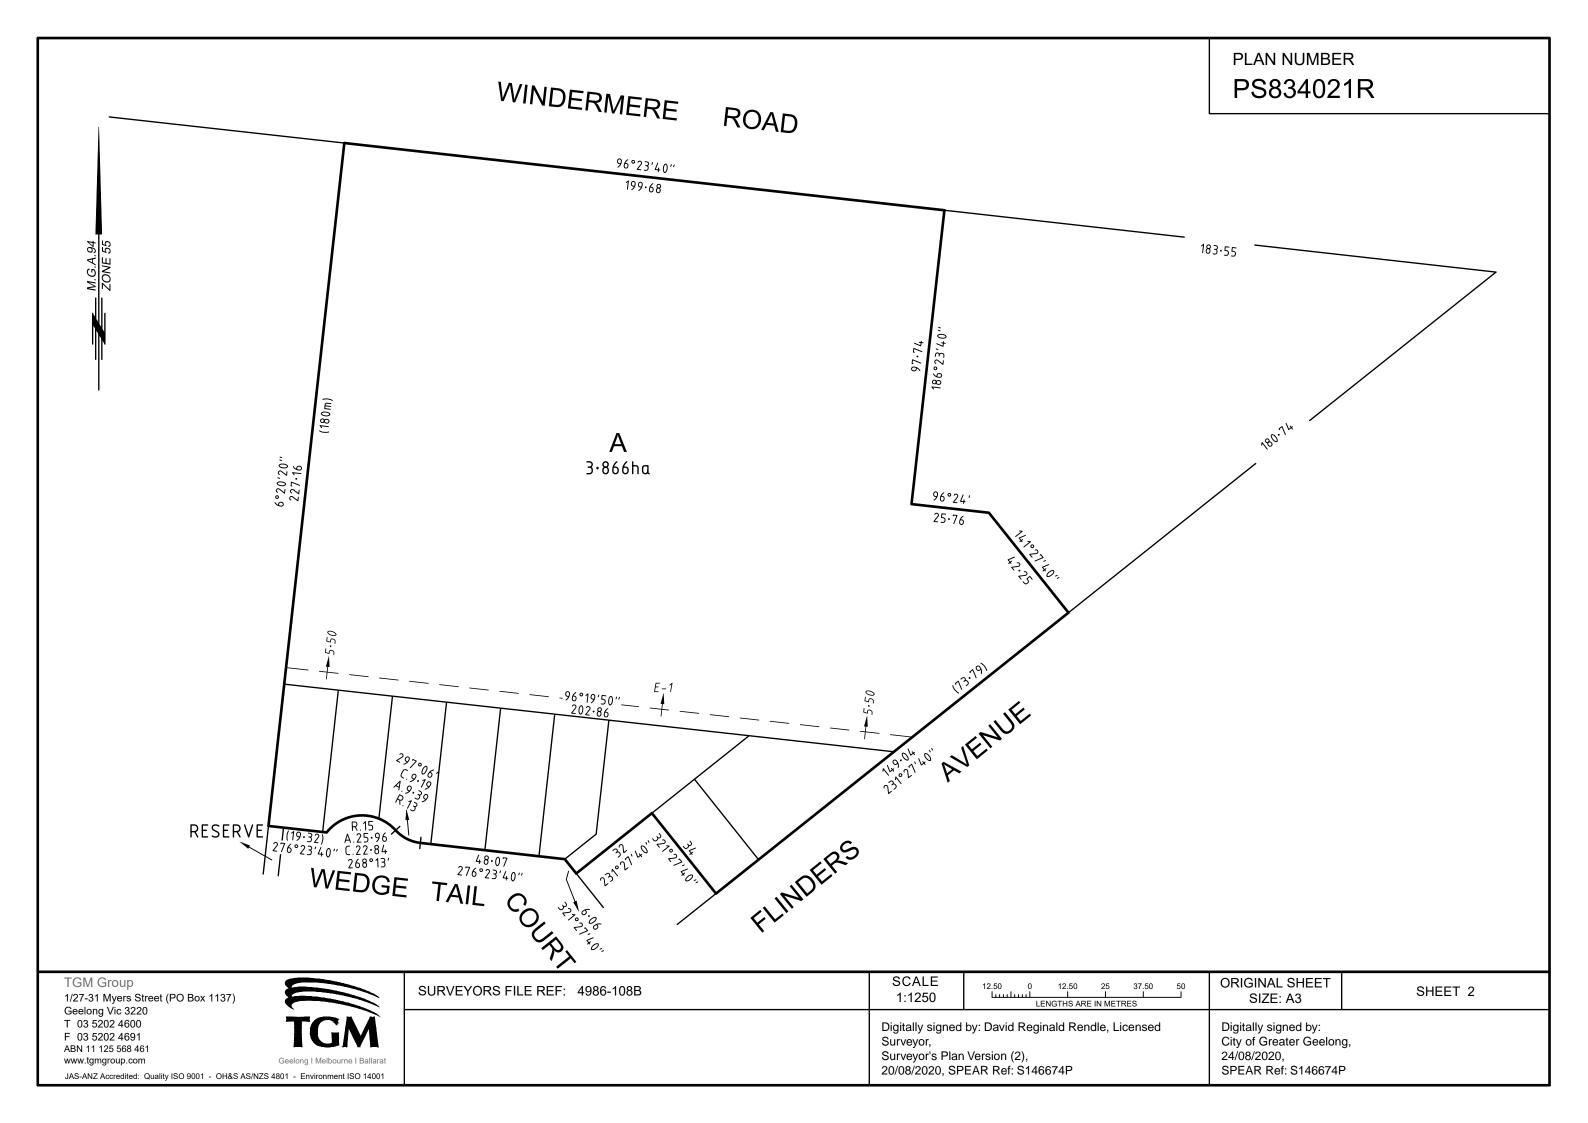

| PLAN OF SUBDIVISION                                                                                                                                                                                                                                                                      |                                                                                                    |                                             | EDIT                                                              | ION 1                                                                                                                                                                                                                                                                                                                                                                                                                                                                                                                                                                                  | PLAN NUMBER<br>PS834021R                                                                                                                                                                                                              |                            |                     |
|------------------------------------------------------------------------------------------------------------------------------------------------------------------------------------------------------------------------------------------------------------------------------------------|----------------------------------------------------------------------------------------------------|---------------------------------------------|-------------------------------------------------------------------|----------------------------------------------------------------------------------------------------------------------------------------------------------------------------------------------------------------------------------------------------------------------------------------------------------------------------------------------------------------------------------------------------------------------------------------------------------------------------------------------------------------------------------------------------------------------------------------|---------------------------------------------------------------------------------------------------------------------------------------------------------------------------------------------------------------------------------------|----------------------------|---------------------|
| LOCATION OF LAND<br>PARISH: WOORNYALOOK<br>TOWNSHIP: LARA<br>SECTION: D<br>CROWN ALLOTMENT: 2 & 3 (PARTS)<br>CROWN PORTION: -<br>TITLE REFERENCE: VOL. FOL.<br>LAST PLAN REFERENCE: LOT A ON PS824625N<br>POSTAL ADDRESS: 143-179 FLINDERS AVENUE<br>(at time of subdivision) LARA, 3212 |                                                                                                    |                                             |                                                                   | Council Name: City of Greater Geelong<br>Council Reference Number: 14445<br>Planning Permit Reference: PP-11-2017<br>SPEAR Reference Number: S146674P<br>Certification<br>This plan is certified under section 11 (7) of the Subdivision Act 1988<br>Date of original certification under section 6: 22/11/2019<br>Public Open Space<br>A requirement for public open space under section 18 of the Subdivision Act 1988<br>has been made and the requirement has not been satisfied at Certification<br>Digitally signed by: Hugh Griffiths for City of Greater Geelong on 24/08/2020 |                                                                                                                                                                                                                                       |                            |                     |
| MGA CO-ORDINAT<br>(of approx centre of land<br>in plan)                                                                                                                                                                                                                                  |                                                                                                    | ZONE: 55<br>GDA 94                          | )                                                                 |                                                                                                                                                                                                                                                                                                                                                                                                                                                                                                                                                                                        |                                                                                                                                                                                                                                       |                            |                     |
| VESTIN                                                                                                                                                                                                                                                                                   | IG OF ROADS AND/OR RI                                                                              | ESERVES                                     | 6                                                                 |                                                                                                                                                                                                                                                                                                                                                                                                                                                                                                                                                                                        |                                                                                                                                                                                                                                       | NOTATIONS                  |                     |
| IDENTIFIER<br>NIL                                                                                                                                                                                                                                                                        | COUNCIL/BOD                                                                                        | Y/PERSON                                    |                                                                   | ADJOINING<br>LOTS 1-812<br>PLAN.                                                                                                                                                                                                                                                                                                                                                                                                                                                                                                                                                       | THE DEFINED ENDS OF EASEMENTS ARE PERPENDICULAR<br>ADJOINING BOUNDARY UNLESS OTHERWISE SHOWN.<br>LOTS 1-812 (BOTH INCLUSIVE), 820 & 821 HAVE BEEN OMIT <sup>-</sup><br>PLAN.<br>LOTS 813-819 (BOTH INCLUSIVE), 822 & 823 ARE THE RESU |                            |                     |
| NOTATIONS DEPTH LIMITATION: DOES NOT APPLY SURVEY: This plan is/ <del>is not</del> based on survey. STAGING: This is/is not a staged subdivision. Planning Permit No.PP-11-2017                                                                                                          |                                                                                                    |                                             |                                                                   | SURVEY.<br>A PUBLIC OPEN SPACE CONTRIBUTION HAS NOT BEEN SOUGHT, NOR PAID,<br>IN RESPECT OF LOT A ON THIS PLAN (PS834021R).<br>A PUBLIC OPEN SPACE CONTRIBUTION HAS BEEN SOUGHT, AND PAID, IN<br>RESPECT OF THE DEVELOPED LAND (LOTS 801-823, ROADS AND<br>RESERVES) IN PS824625N AND PS834021R.<br><u>CREATION OF RESTRICTION</u><br>SEE SHEET 4 FOR RESTRICTION DETAILS.                                                                                                                                                                                                             |                                                                                                                                                                                                                                       |                            |                     |
| -                                                                                                                                                                                                                                                                                        | onnected to permanent marks No(s).2<br>rea No.                                                     | EAS                                         |                                                                   | NFORMAT<br>ering Easemen                                                                                                                                                                                                                                                                                                                                                                                                                                                                                                                                                               | _                                                                                                                                                                                                                                     | ering Easement (Road)      |                     |
| Easement                                                                                                                                                                                                                                                                                 | Purpose                                                                                            | Width                                       | Or                                                                | igin                                                                                                                                                                                                                                                                                                                                                                                                                                                                                                                                                                                   |                                                                                                                                                                                                                                       | Land Benefited/I           | In Favour Of        |
| E-1                                                                                                                                                                                                                                                                                      | DRAINAGE                                                                                           | (Metres)<br>5.50                            |                                                                   | S PLAN                                                                                                                                                                                                                                                                                                                                                                                                                                                                                                                                                                                 |                                                                                                                                                                                                                                       | CITY OF GREATE             | -                   |
| TGM Group<br>1/27-31 Myers Street (PO<br>Geelong Vic 3220<br>T 03 5202 4600<br>F 03 5202 4691<br>ABN 11 125 568 461<br>www.tgmgroup.com<br>JAS-ANZ Accredited: Quality ISO                                                                                                               | 9 Box 1137)<br>Geelong I Melbourne I Ballarat<br>2 9001 - OH&S AS/NZS 4801 - Environment ISO 14001 | Digitally sign<br>Surveyor,<br>Surveyor's P | SFILE REF:<br>hed by: David R<br>Plan Version (2)<br>SPEAR Ref: S | eginald Rendle, I                                                                                                                                                                                                                                                                                                                                                                                                                                                                                                                                                                      | icensed                                                                                                                                                                                                                               | ORIGINAL SHEET<br>SIZE: A3 | SHEET 1 OF 4 SHEETS |