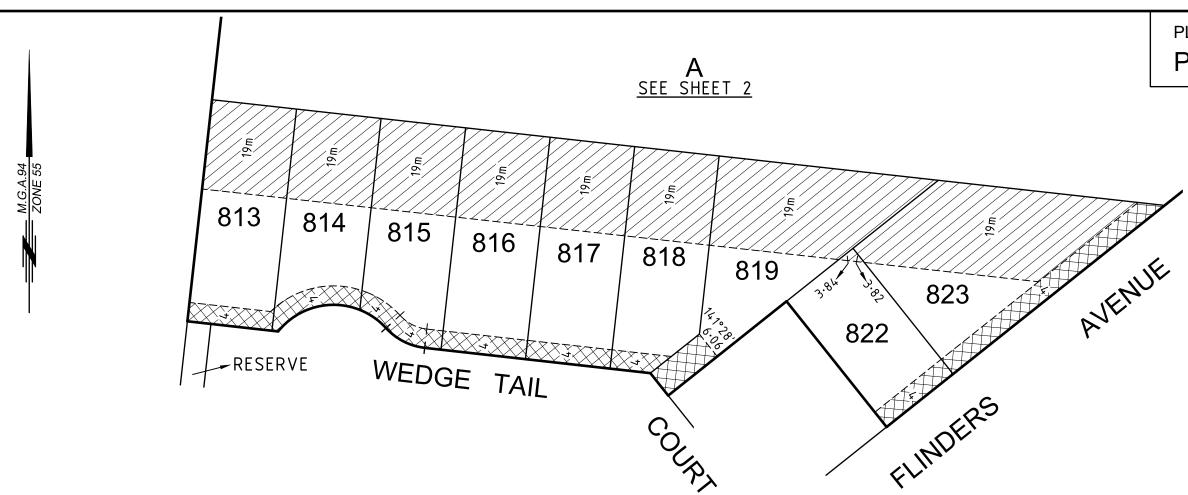

#### CREATION OF RESTRICTION A.

Upon registration of this Plan of Subdivision (PS834021R) the following restriction is created:

| Lot burdened | Lot/s benefited |
|--------------|-----------------|
| 813          | 814             |
| 814          | 813, 815        |
| 815          | 814, 816        |
| 816          | 815, 817        |
| 817          | 816, 818        |
| 818          | 817, 819        |
| 819          | 818, 822, 823   |
| 822          | 819, 823        |
| 823          | 819, 823        |

## DESCRIPTION OF RESTRICTION A.

Buildings shall not be located in the area shown thus except for allowable encroachments listed in the Building Regulations 2006.

Dwellings shall not be constructed in the area shown thus