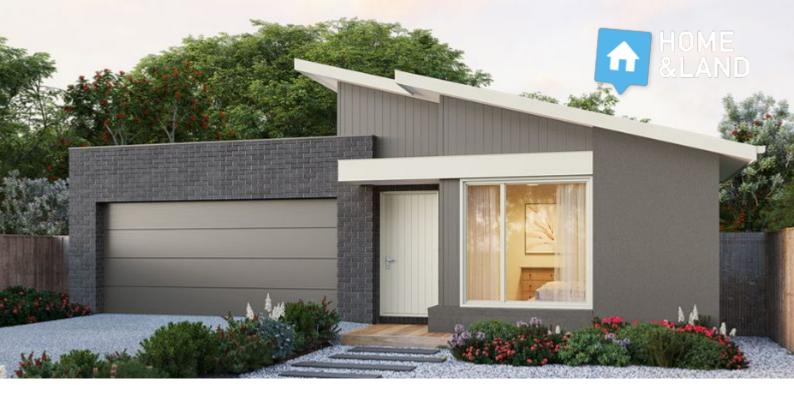

## THORNHILL212

COASTAL

| LOT 816 BLACK<br>SWAN DRIVE<br>ST LEONARDS | 4 🞮 2 🚿 2 🚔                    |
|--------------------------------------------|--------------------------------|
| HOME SIZE:<br>22.8SQ                       | LOT SIZE:<br>400m <sup>2</sup> |
|                                            |                                |

### **PACKAGE PRICE:**

# \$664,170

#### **INCLUSIONS:**

- Double glazed windows & doors
- 2kw solar system
- Colorbond steel roof
- Site cost allowance
- Developer requirements

11.2 m