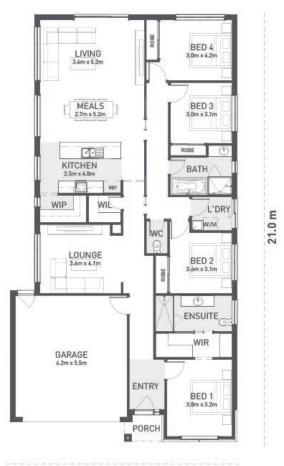

## THORNHILL212

COASTAL

| LOT 816 BLACK<br>SWAN DRIVE<br>ST LEONARDS | 4 🞮 2 🚿 2 🚔                    |
|--------------------------------------------|--------------------------------|
| HOME SIZE:<br>22.8SQ                       | LOT SIZE:<br>400m <sup>2</sup> |
|                                            |                                |