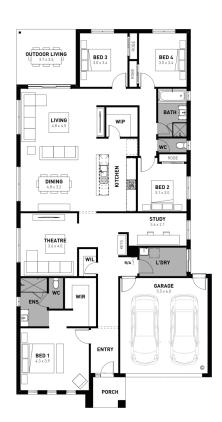

## **Lawson Boost 28**

## Lara Lakes Lara - 448m<sup>2</sup>

## 1006 Sugar Glider Avenue

- # Fixed site costs
- # Exposed aggregate driveway
- # Moda facade included
- # Quality floor coverings throughout
- # 2550mm high ceilings to ground floor
- # 20mm crystalline silica-free benchtops
- # Westinghouse 900mm wide stainless-steel oven, cooktop and rangehood
- # 400mm X 600mm niche to showers
- # Up to thirty 8w LED downlights to entry, kitchen, dining, living and bedrooms
- # Five additional double power points, additionalTV point and data point
- # Roller blockout blinds (excluding wet areas and entry door sidelight)
- # 25 year structural guarantee & 12 month service