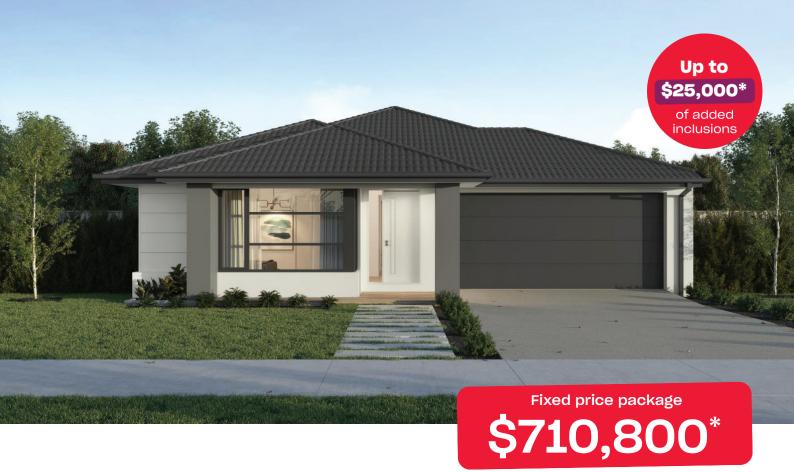

## **Lawson Boost 28**

## Lara Lakes Lara - 448m<sup>2</sup>

## 1006 Sugar Glider Avenue

- # Fixed site costs
- # Exposed aggregate driveway
- # Moda facade included
- # Quality floor coverings throughout
- # 2550mm high ceilings to ground floor
- # 20mm crystalline silica-free benchtops
- # Westinghouse 900mm wide stainless-steel oven, cooktop and rangehood
- # 400mm X 600mm niche to showers
- # Up to thirty 8w LED downlights to entry, kitchen, dining, living and bedrooms
- # Five additional double power points, additionalTV point and data point
- # Roller blockout blinds (excluding wet areas and entry door sidelight)
- # 25 year structural guarantee & 12 month service