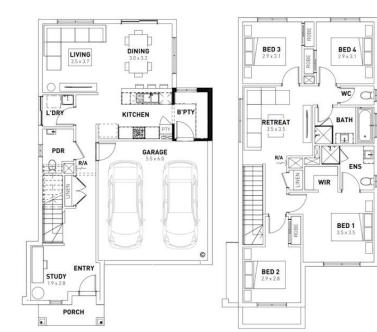

## 1005 Sugar Glider Avenue

- # Fixed site costs
- # Exposed aggregate driveway
- # Traditional facade included
- # Quality floor coverings throughout
- # 2550mm high ceilings to ground floor
- # 20mm crystalline silica-free benchtops
- # Westinghouse 900mm wide stainless-steel oven, cooktop and rangehood
- # 400mm X 600mm niche to showers
- # Up to thirty 8w LED downlights to entry, kitchen, dining, living and bedrooms
- # Five additional double power points, additionalTV point and data point
- # Roller blockout blinds (excluding wet areas and entry door sidelight)
- # 25 year structural guarantee & 12 month service