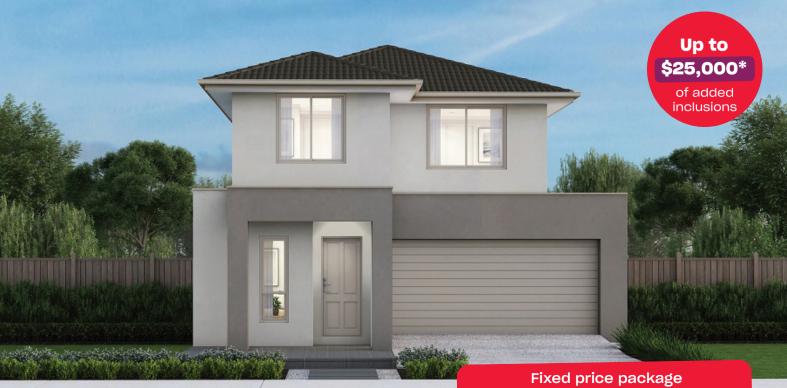

## Onyx Boost 21

≙4 ᠸ2 ြ2

## Fixed price package \$740,200\*

## Lara Lakes Lara - 448m<sup>2</sup>

## 1005 Sugar Glider Avenue

- # Fixed site costs
- # Exposed aggregate driveway
- # Traditional facade included
- # Quality floor coverings throughout
- # 2550mm high ceilings to ground floor
- # 20mm crystalline silica-free benchtops
- # Westinghouse 900mm wide stainless-steel oven, cooktop and rangehood
- # 400mm X 600mm niche to showers
- # Up to thirty 8w LED downlights to entry, kitchen, dining, living and bedrooms
- # Five additional double power points, additionalTV point and data point
- # Roller blockout blinds (excluding wet areas and entry door sidelight)
- # 25 year structural guarantee & 12 month service