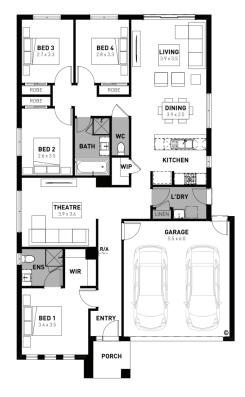

## Addison Boost 20

## 1004 Sugar Glider Avenue

- # Fixed site costs
- # Exposed aggregate driveway
- # Soul facade included
- # Quality floor coverings throughout
- # 2550mm high ceilings to ground floor
- # 20mm crystalline silica-free benchtops
- # Westinghouse 900mm wide stainless-steel oven, cooktop and rangehood
- # 400mm X 600mm niche to showers
- # Up to thirty 8w LED downlights to entry, kitchen, dining, living and bedrooms
- # Five additional double power points, additionalTV point and data point
- # Roller blockout blinds (excluding wet areas and entry door sidelight)
- # 25 year structural guarantee & 12 month service