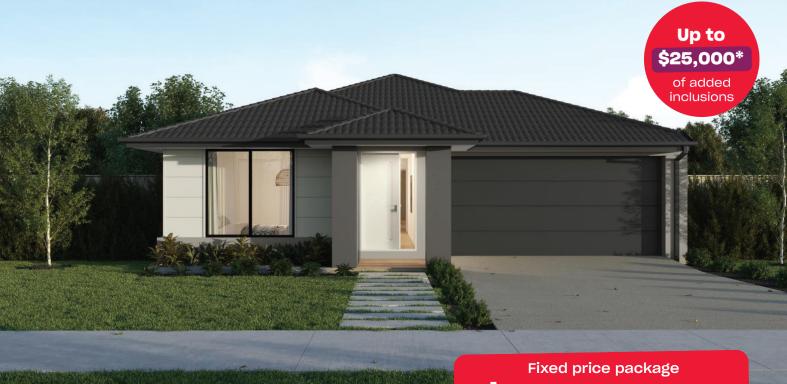

## Addison Boost 20

## Fixed price package \$655,200\*

## Lara Lakes Lara - 448m<sup>2</sup>

## 1004 Sugar Glider Avenue

- # Fixed site costs
- # Exposed aggregate driveway
- # Soul facade included
- # Quality floor coverings throughout
- # 2550mm high ceilings to ground floor
- # 20mm crystalline silica-free benchtops
- # Westinghouse 900mm wide stainless-steel oven, cooktop and rangehood
- # 400mm X 600mm niche to showers
- # Up to thirty 8w LED downlights to entry, kitchen, dining, living and bedrooms
- # Five additional double power points, additionalTV point and data point
- # Roller blockout blinds (excluding wet areas and entry door sidelight)
- # 25 year structural guarantee & 12 month service