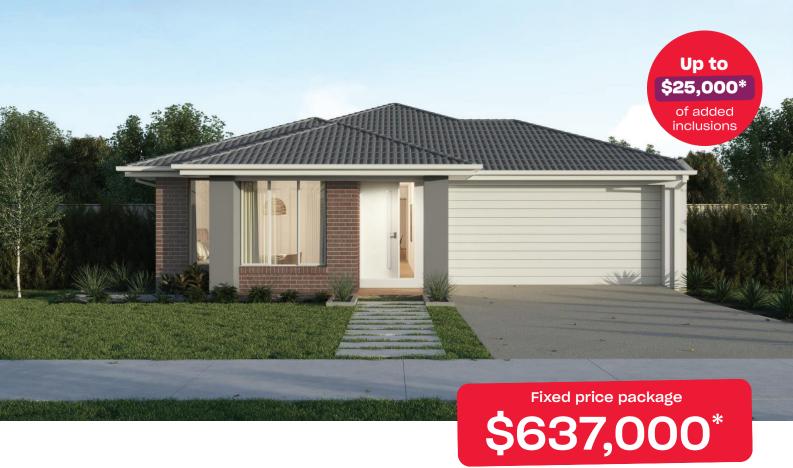

## **Addison Boost 20**

## Lara Lakes Lara - 411m<sup>2</sup>

## 1002 Sugar Glider Avenue

- # Fixed site costs
- # Exposed aggregate driveway
- # Bromleigh facade included
- # Quality floor coverings throughout
- # 2550mm high ceilings to ground floor
- # 20mm crystalline silica-free benchtops
- # Westinghouse 900mm wide stainless-steel oven, cooktop and rangehood
- # 400mm X 600mm niche to showers
- # Up to thirty 8w LED downlights to entry, kitchen, dining, living and bedrooms
- # Five additional double power points, additionalTV point and data point
- # Roller blockout blinds (excluding wet areas and entry door sidelight)
- # 25 year structural guarantee & 12 month service