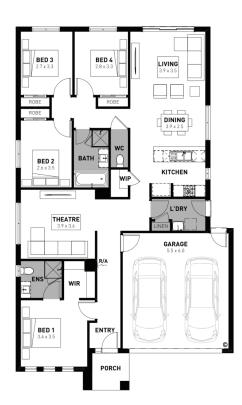

## **Addison Boost 20**

## Lara Lakes Lara - 411m<sup>2</sup>

## 1002 Sugar Glider Avenue

- # Fixed site costs
- # Exposed aggregate driveway
- # Bromleigh facade included
- # Quality floor coverings throughout
- # 2550mm high ceilings to ground floor
- # 20mm crystalline silica-free benchtops
- # Westinghouse 900mm wide stainless-steel oven, cooktop and rangehood
- # 400mm X 600mm niche to showers
- # Up to thirty 8w LED downlights to entry, kitchen, dining, living and bedrooms
- # Five additional double power points, additionalTV point and data point
- # Roller blockout blinds (excluding wet areas and entry door sidelight)
- # 25 year structural guarantee & 12 month service