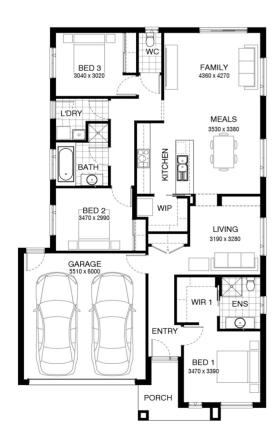

from \$658,489



Santa Monica facade Home size : 19.54 SQ

△3 →2 ←2 ■ 375 som

## Lot 212 Grevillea Court, Lara (Flinders Walk)

- Site Costs Including Rock Assurance
- Council and Developer Requirements
- 12 Month Price Freeze With Option To
- Quality Assured With Our 30-Year
- Multiple Floorplan Options Available
- Choice of Facade





**Corey Cox** 

0427 031 129

corey.cox@burbank.com.au www.burbank.com.au

'Images are for illustrative purposes only and may include upgrade items, fixtures, finishes available at an additional cost. Burbank does not supply items such as furniture, landscaping, fencing and external lighting. Any prices listed do not include the supply of these items. Packages are subject to availability and to the subject to developer's design review panel and councils final approval.