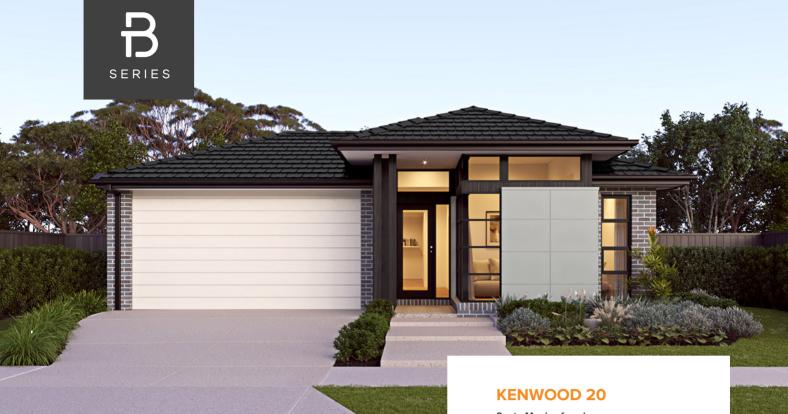

from \$658,489



Santa Monica facade Home size : 19.54 SQ

△3 →2 ←2 ■ 375 som

## Lot 212 Grevillea Court, Lara (Flinders Walk)

- Site Costs Including Rock Assurance
- Council and Developer Requirements
- 12 Month Price Freeze With Option To
- Quality Assured With Our 30-Year
- Multiple Floorplan Options Available
- Choice of Facade





**Corey Cox** 

0427 031 129

corey.cox@burbank.com.au www.burbank.com.au

'Images are for illustrative purposes only and may include upgrade items, fixtures, finishes available at an additional cost. Burbank does not supply items such as furniture, landscaping, fencing and external lighting. Any prices listed do not include the supply of these items. Packages are subject to availability and to the subject to developer's design review panel and council