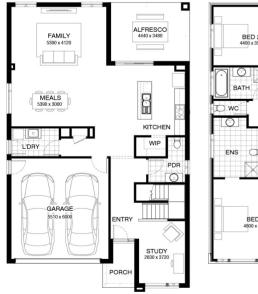

## Lot 209 Grevillea Court, Lara (Flinders Walk)

- Site Costs Including Rock Assurance
- Council and Developer Requirements
- 12 Month Price Freeze With Option To
- Quality Assured With Our 30-Year
- Multiple Floorplan Options Available
- Choice of Facade