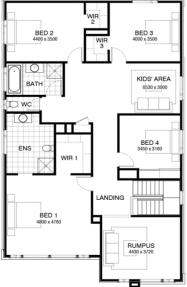

## Lot 209 Grevillea Court, Lara (Flinders Walk)

- Site Costs Including Rock Assurance
- Council and Developer Requirements
- 12 Month Price Freeze With Option To
- Quality Assured With Our 30-Year
- Multiple Floorplan Options Available
- Choice of Facade