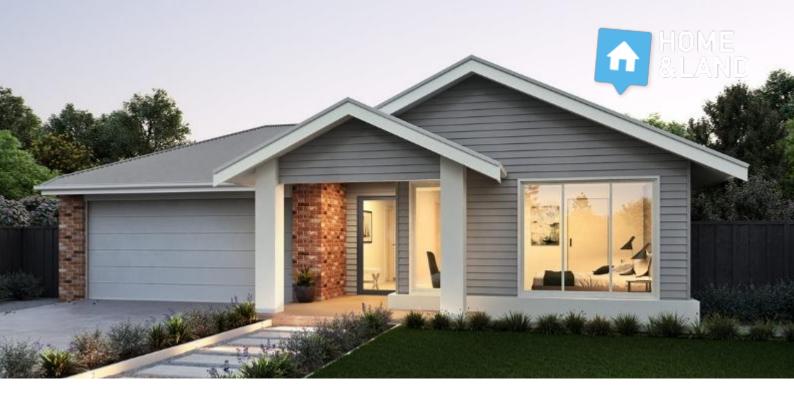

## FLINDERS235

BUNGALOW

| LOT 706 SUGAR<br>GLIDER AVENUE<br>LARA LAKES | 4 🛏 2 🚿 2 ឝ                    |
|----------------------------------------------|--------------------------------|
| HOME SIZE:<br>25.3SQ                         | LOT SIZE:<br>505m <sup>2</sup> |
|                                              |                                |

### PACKAGE PRICE:

# \$767,170

#### **INCLUSIONS:**

- Double glazed windows & doors
- 2kw solar system
- Colorbond steel roof
- Site cost allowance
- Developer requirements

12.5 m