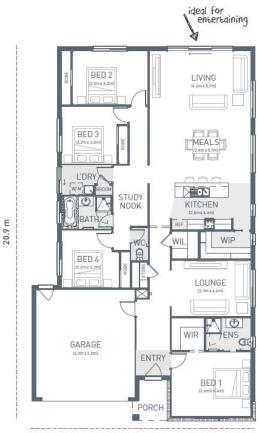

## FLINDERS235

BUNGALOW

| LOT 706 SUGAR<br>GLIDER AVENUE<br>LARA LAKES | 4 🛏 2 🚿 2 ឝ                    |
|----------------------------------------------|--------------------------------|
| HOME SIZE:<br>25.3SQ                         | LOT SIZE:<br>505m <sup>2</sup> |
|                                              |                                |

### PACKAGE PRICE:

# \$767,170

#### **INCLUSIONS:**

- Double glazed windows & doors
- 2kw solar system
- Colorbond steel roof
- Site cost allowance
- Developer requirements

12.5 m