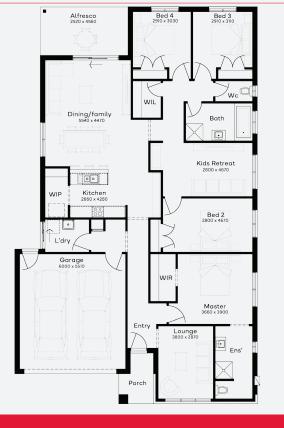

## FAIRLIGHT 25 | ELEVATE RANGE

#### Lot 209, Lara Flinders Walk Estate (414m²)

FIRST HOME OWNERS - \$688,420