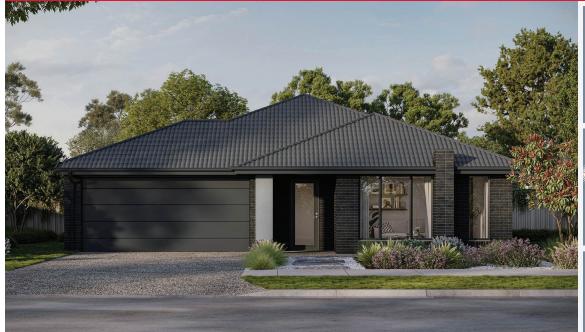

## FAIRLIGHT 25 | ELEVATE RANGE

#### Lot 209, Lara Flinders Walk Estate (414m²)

FIRST HOME OWNERS - \$688,420