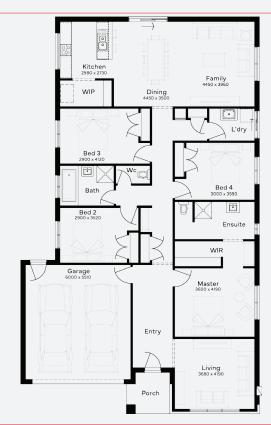

## SIMONDS

FIXED PRICE
GUARANTEE

STRUCTURAL LIFETIME

GUARANTEE

NOWRA 24 | EMERGE RANGE

**\$675,525**\*

FIRST HOME OWNERS - \$665,525

## **INCLUSIONS**

- + Fixed price Site Costs
- + Developer & council requirements
- + Photovoltaic panels with inverter
- + Feature front entry door
- + Colorbond Sectional garage door & remote controls
- Floor coverings to entire house
- + 20mm Caesarstone arris edge benchtop to kitchen
- + Quality stainless steel cooktop & oven
- + Ducted Heating
- + Plus much more!