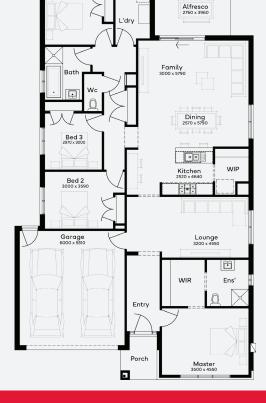

### HEPBURN 25 | ELEVATE RANGE

#### Lot 205, Lara Flinders Walk Estate (414m²)

4 2 2 2