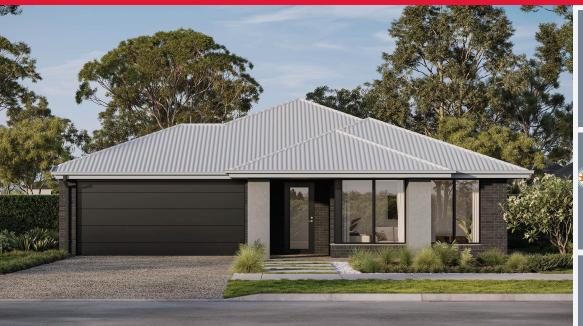

### HEPBURN 25 | ELEVATE RANGE

#### Lot 205, Lara Flinders Walk Estate (414m²)

4 2 2 2

#### INCLUSIONS

- + Fixed price Site Costs
- + Developer & council requirements
- + 40m2 of coloured concrete Driveway
- + Colorbond Sectional garage door & remote controls
- + 20 LED Downlights to 20 additional light points
- + Floor coverings to entire house
- + 20mm Stone benchtops to kitchen, Bathrooms and Ensuite
- + Quality 900mm stainless steel dual fuel (gas burners and electric oven) freestanding upright cooker.
- + Ducted Heating and Choice of Ducted Evaporative Cooling or Split Systems to family and master
- Plus much more!