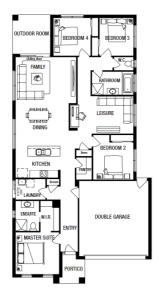

**BLOCK SIZE: 448m2** 

4

## PACKAGE INCLUDES:

The Amira 22A with Ascent facade built to our industry leading base specifications, plus:

- All flooring covered throughout your entire home
- Stylish timber laminate floors & carpet to bedrooms (choice of colours)
- Quality tiles to bathrooms, ensuite and laundry
- Stone Benchtops to Kitchen
- 2 Sets of Overhead Cupboards to Kitchen
- 900mm Stainless Steel dual fuel cooker + Glass Canopy Rangehood
- · Coloured Concrete driveway
- Remote controlled garage door
- Lifetime Structural Guarantee