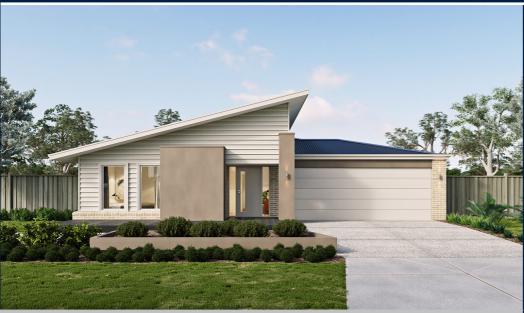

## metricon

Price excludes: Fencing, Landscaping, Concrete pavers, Planter boxes, Decking

**FROM** 

\$690,350\*

Lara Lakes

Lot 623 Sparrowhawk Ave, Lara

**AMIRA 22A** 

**ASCENT FACADE** 

**BLOCK SIZE: 448m2** 

4

## PACKAGE INCLUDES:

The Amira 22A with Ascent facade built to our industry leading base specifications, plus:

- All flooring covered throughout your entire home
- Stylish timber laminate floors & carpet to bedrooms (choice of colours)
- Quality tiles to bathrooms, ensuite and laundry
- Stone Benchtops to Kitchen
- 2 Sets of Overhead Cupboards to Kitchen
- 900mm Stainless Steel dual fuel cooker + Glass Canopy Rangehood
- · Coloured Concrete driveway
- Remote controlled garage door
- Lifetime Structural Guarantee