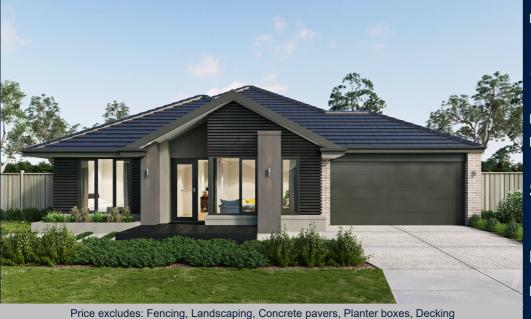

## **SANTORINI 32**

## PEAK FACADE

BLOCK SIZE: 684m2

### PACKAGE INCLUDES:

2

The Santorini 32 with Peak facade built to our industry leading base specifications, plus:

- All flooring covered throughout your entire home
- Stylish timber laminate floors & carpet to bedrooms (choice of colours)
- Quality tiles to bathrooms, ensuite and laundry
- . Stone Benchtops to Kitchen
- 2 Sets of Overhead Cupboards to Kitchen
- 900mm Stainless Steel dual fuel cooker + Glass Canopy Rangehood
- Coloured Concrete driveway
- Remote controlled garage door
- Lifetime Structural Guarantee