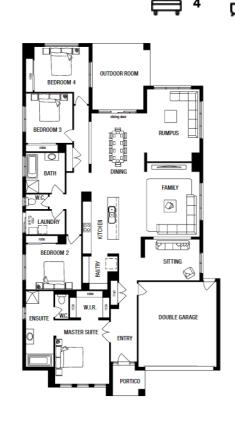

## **SANTORINI 32**

## PEAK FACADE

BLOCK SIZE: 684m2

### PACKAGE INCLUDES:

2

The Santorini 32 with Peak facade built to our industry leading base specifications, plus:

- All flooring covered throughout your entire home
- Stylish timber laminate floors & carpet to bedrooms (choice of colours)
- Quality tiles to bathrooms, ensuite and laundry
- . Stone Benchtops to Kitchen
- 2 Sets of Overhead Cupboards to Kitchen
- 900mm Stainless Steel dual fuel cooker + Glass Canopy Rangehood
- Coloured Concrete driveway
- Remote controlled garage door
- Lifetime Structural Guarantee