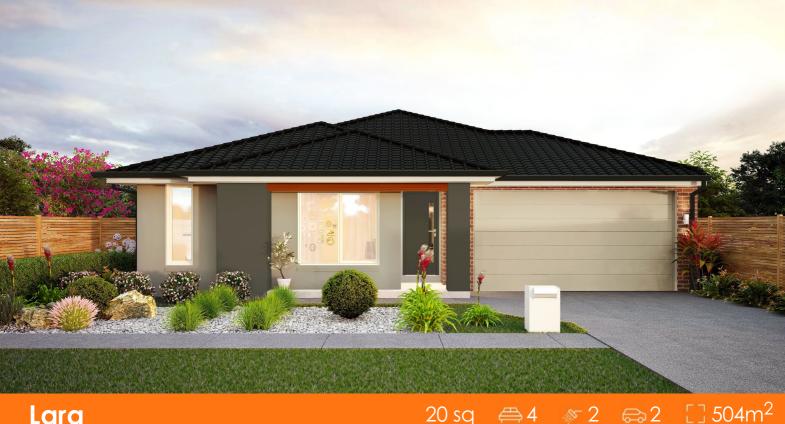

### Lara

### TITLED \$697,500-PREMIUM **TURNKEY Caulfield 20**

#### **OVER \$70K OF PREMIUM INCLUSIONS**

- Front & rear landscaping
- Half share fencing & driveway
- Flooring throughout
- Higher ceilings
- Stone benchtops to kitchen & bathrooms
- LED downlights throughout
- Modern appliances including dishwasher
- Overhead cupboards to kitchen
- Blinds throughout
- 5kW split system cooling
- Ducted heating throughout
- Tiled shower bases
- Chrome finish double towel rails and toilet roll holders
- Framed mirror or vinyl sliding doors to robes
- Brick infills over windows
- Remote control garage
- Window locks & flyscreens to all openable windows
- Clothesline and letter box
- NBN connection
- Multiple facade options