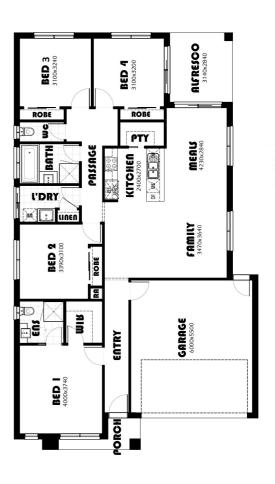

### Lara

### TITLED \$697,500-PREMIUM **TURNKEY Caulfield 20**

#### **OVER \$70K OF PREMIUM INCLUSIONS**

- Front & rear landscaping
- Half share fencing & driveway
- Flooring throughout
- Higher ceilings
- Stone benchtops to kitchen & bathrooms
- LED downlights throughout
- Modern appliances including dishwasher
- Overhead cupboards to kitchen
- Blinds throughout
- 5kW split system cooling
- Ducted heating throughout
- Tiled shower bases
- Chrome finish double towel rails and toilet roll holders
- Framed mirror or vinyl sliding doors to robes
- Brick infills over windows
- Remote control garage
- Window locks & flyscreens to all openable windows
- Clothesline and letter box
- NBN connection
- Multiple facade options