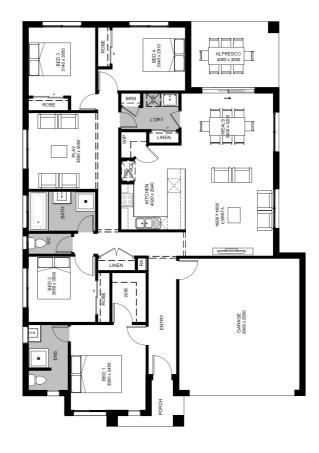

## TITLED \$710,800-PREMIUM TURNKEY Northcote 22

OVER \$70K OF PREMIUM INCLUSIONS

- Front & rear landscaping
- Half share fencing & driveway
- Flooring throughout
- Higher ceilings
- Stone benchtops to kitchen & bathrooms
- LED downlights throughout
- Modern appliances including dishwasher
- Overhead cupboards to kitchen
- Blinds throughout
- 5kW split system cooling
- Ducted heating throughout
- Tiled shower bases
- Chrome finish double towel rails and toilet roll holders
- Framed mirror or vinyl sliding doors to robes
- Brick infills over windows
- Remote control garage
- Window locks & flyscreens to all openable windows
- Clothesline and letter box
- NBN connection
- Multiple facade options