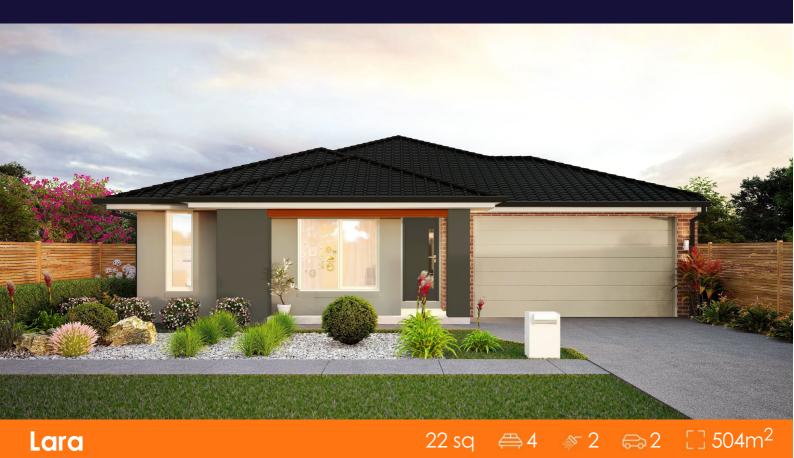

## **House & Land Package**

Lot 522 Wattlebird Drive (Lara Lakes), Lara

## TITLED \$710,800-PREMIUM TURNKEY Northcote 22

OVER \$70K OF PREMIUM INCLUSIONS

- Front & rear landscaping
- Half share fencing & driveway
- Flooring throughout
- Higher ceilings
- Stone benchtops to kitchen & bathrooms
- LED downlights throughout
- Modern appliances including dishwasher
- Overhead cupboards to kitchen
- Blinds throughout
- 5kW split system cooling
- Ducted heating throughout
- Tiled shower bases
- Chrome finish double towel rails and toilet roll holders
- Framed mirror or vinyl sliding doors to robes
- Brick infills over windows
- Remote control garage
- Window locks & flyscreens to all openable windows
- Clothesline and letter box
- NBN connection
- Multiple facade options