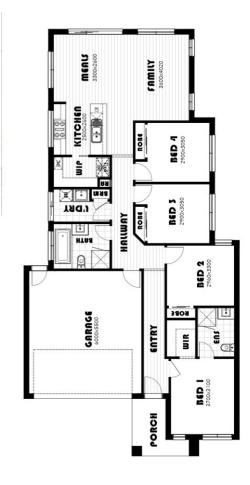

## **House & Land Package**

Lot 521 Wattlebird Drive (Lara Lakes), Lara

## TITLED \$658,900-PREMIUM TURNKEY 18sq-HOME

**OVER \$70K OF PREMIUM INCLUSIONS** 

- Front & rear landscaping
- Half share fencing & driveway
- Flooring throughout
- Higher ceilings
- Stone benchtops to kitchen & bathrooms
- LED downlights throughout
- Modern appliances including dishwasher
- Overhead cupboards to kitchen
- Blinds throughout
- 5kW split system cooling
- Ducted heating throughout
- Tiled shower bases
- Chrome finish double towel rails and toilet roll holders
- Framed mirror or vinyl sliding doors to robes
- Brick infills over windows
- Remote control garage
- Window locks & flyscreens to all openable windows
- Clothesline and letter box
- NBN connection
- Multiple facade options