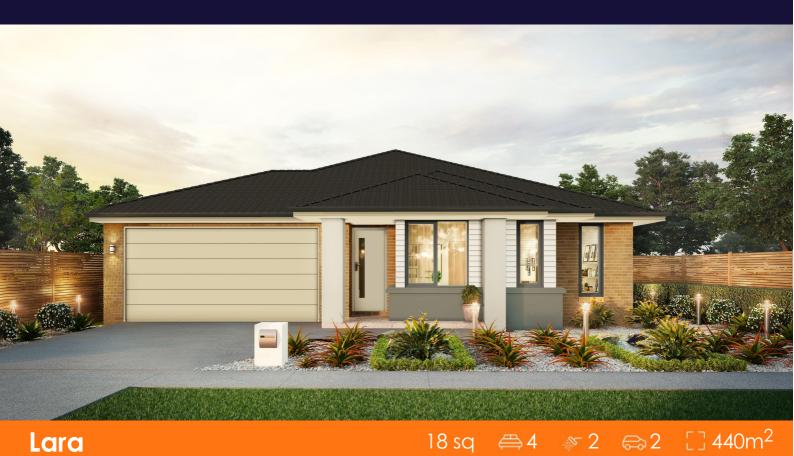

## **House & Land Package**

Lot 521 Wattlebird Drive (Lara Lakes), Lara

## TITLED \$658,900-PREMIUM TURNKEY 18sq-HOME

**OVER \$70K OF PREMIUM INCLUSIONS** 

- Front & rear landscaping
- Half share fencing & driveway
- Flooring throughout
- Higher ceilings
- Stone benchtops to kitchen & bathrooms
- LED downlights throughout
- Modern appliances including dishwasher
- Overhead cupboards to kitchen
- Blinds throughout
- 5kW split system cooling
- Ducted heating throughout
- Tiled shower bases
- Chrome finish double towel rails and toilet roll holders
- Framed mirror or vinyl sliding doors to robes
- Brick infills over windows
- Remote control garage
- Window locks & flyscreens to all openable windows
- Clothesline and letter box
- NBN connection
- Multiple facade options