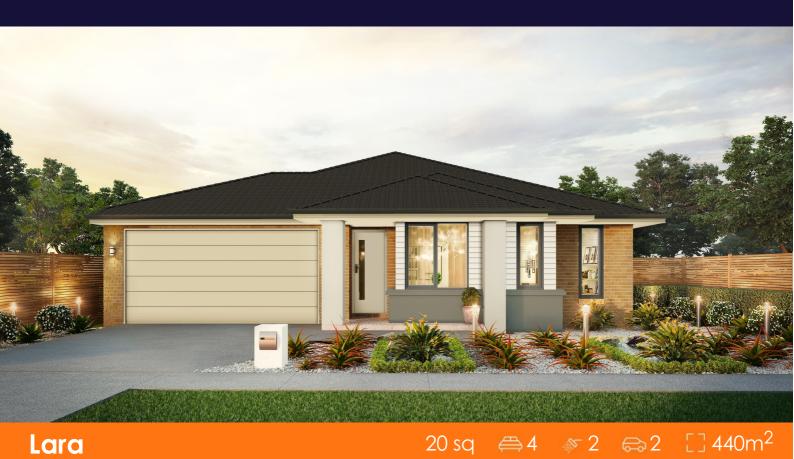

## House & Land Package

Lot 521 Wattlebird Drive (Lara Lakes), Lara

## TITLED \$665,700-PREMIUM TURNKEY 20sq-HOME

**OVER \$70K OF PREMIUM INCLUSIONS** 

- Front & rear landscaping
- Half share fencing & driveway
- Flooring throughout
- Higher ceilings
- Stone benchtops to kitchen & bathrooms
- LED downlights throughout
- Modern appliances including dishwasher
- Overhead cupboards to kitchen
- Blinds throughout
- 5kW split system cooling
- Ducted heating throughout
- Tiled shower bases
- Chrome finish double towel rails and toilet roll holders
- Framed mirror or vinyl sliding doors to robes
- Brick infills over windows
- Remote control garage
- Window locks & flyscreens to all openable windows
- Clothesline and letter box
- NBN connection
- Multiple facade options