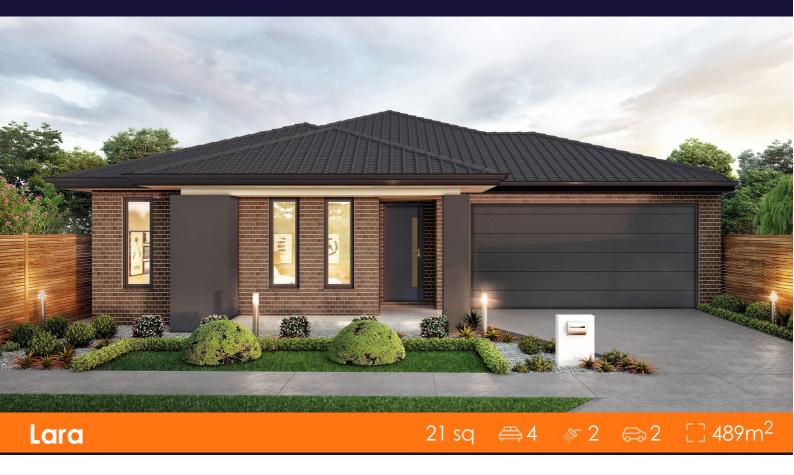

## **House & Land Package**

Lot 436 Wattlebird Drive (Lara Lakes), Lara

## TITLED \$686,700-PREMIUM TURNKEY Richmond 21

OVER \$70K OF PREMIUM INCLUSIONS

- Front & rear landscaping
- Half share fencing & driveway
- Flooring throughout
- Higher ceilings
- Stone benchtops to kitchen & bathrooms
- LED downlights throughout
- Modern appliances including dishwasher
- Overhead cupboards to kitchen
- Blinds throughout
- 5kW split system cooling
- Ducted heating throughout
- Tiled shower bases
- Chrome finish double towel rails and toilet roll holders
- Framed mirror or vinyl sliding doors to robes
- Brick infills over windows
- Remote control garage
- Window locks & flyscreens to all openable windows
- Clothesline and letter box
- NBN connection
- Multiple facade options