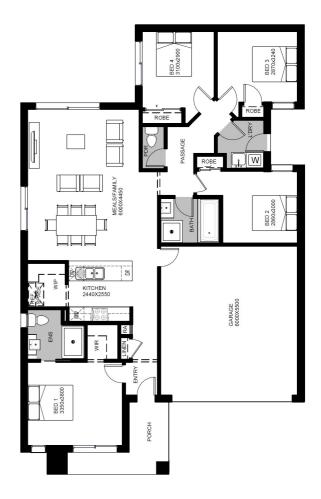

**House & Land Package** 

Lot 435 Wattlebird Drive (Lara Lakes), Lara

## TITLED \$685,400-PREMIUM TURNKEY Ponto 18

OVER \$70K OF PREMIUM INCLUSIONS

- Front & rear landscaping
- Half share fencing & driveway
- Flooring throughout
- Higher ceilings
- Stone benchtops to kitchen & bathrooms
- LED downlights throughout
- Modern appliances including dishwasher
- Overhead cupboards to kitchen
- Blinds throughout
- 5kW split system cooling
- Ducted heating throughout
- Tiled shower bases
- Chrome finish double towel rails and toilet roll holders
- Framed mirror or vinyl sliding doors to robes
- Brick infills over windows
- Remote control garage
- Window locks & flyscreens to all openable windows
- Clothesline and letter box
- NBN connection
- Multiple facade options