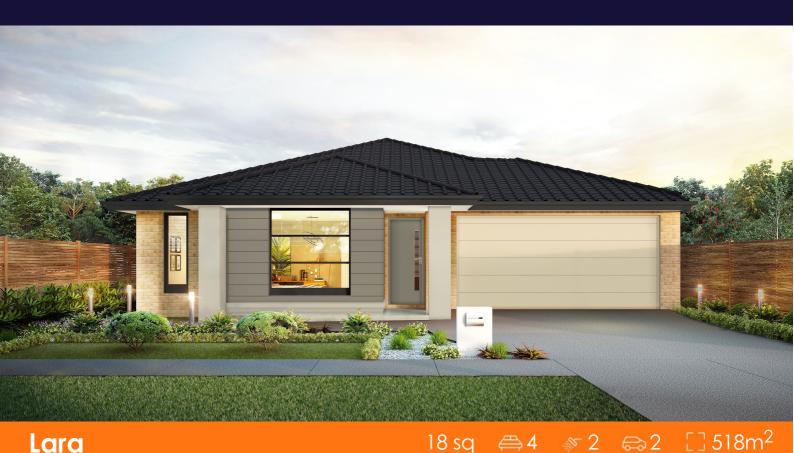

**House & Land Package** 

Lot 435 Wattlebird Drive (Lara Lakes), Lara

## TITLED \$685,400-PREMIUM TURNKEY Ponto 18

OVER \$70K OF PREMIUM INCLUSIONS

- Front & rear landscaping
- Half share fencing & driveway
- Flooring throughout
- Higher ceilings
- Stone benchtops to kitchen & bathrooms
- LED downlights throughout
- Modern appliances including dishwasher
- Overhead cupboards to kitchen
- Blinds throughout
- 5kW split system cooling
- Ducted heating throughout
- Tiled shower bases
- Chrome finish double towel rails and toilet roll holders
- Framed mirror or vinyl sliding doors to robes
- Brick infills over windows
- Remote control garage
- Window locks & flyscreens to all openable windows
- Clothesline and letter box
- NBN connection
- Multiple facade options