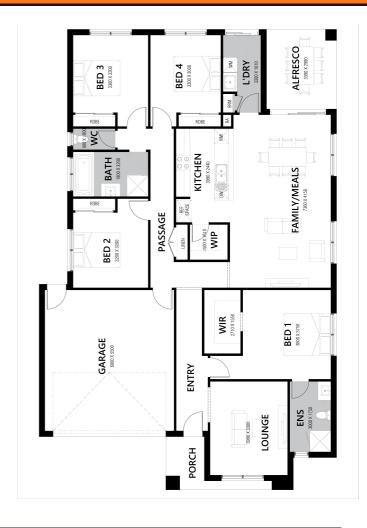

## TITLED \$717,500-PREMIUM TURNKEY Montville 24

OVER \$70K OF PREMIUM INCLUSIONS

- Front & rear landscaping
- Half share fencing & driveway
- Flooring throughout
- Higher ceilings
- Stone benchtops to kitchen & bathrooms
- LED downlights throughout
- Modern appliances including dishwasher
- Overhead cupboards to kitchen
- Blinds throughout
- 5kW split system cooling
- Ducted heating throughout
- Tiled shower bases
- Chrome finish double towel rails and toilet roll holders
- Framed mirror or vinyl sliding doors to robes
- Brick infills over windows
- Remote control garage
- Window locks & flyscreens to all openable windows
- Clothesline and letter box
- NBN connection
- Multiple facade options