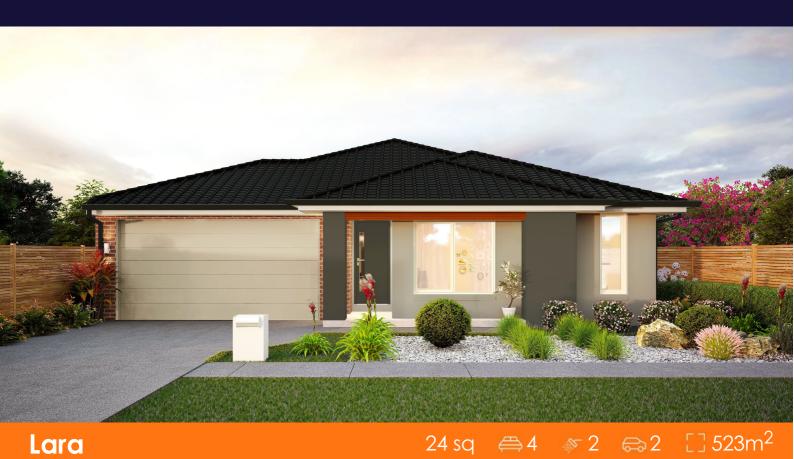

## TITLED \$717,500-PREMIUM TURNKEY Montville 24

OVER \$70K OF PREMIUM INCLUSIONS

- Front & rear landscaping
- Half share fencing & driveway
- Flooring throughout
- Higher ceilings
- Stone benchtops to kitchen & bathrooms
- LED downlights throughout
- Modern appliances including dishwasher
- Overhead cupboards to kitchen
- Blinds throughout
- 5kW split system cooling
- Ducted heating throughout
- Tiled shower bases
- Chrome finish double towel rails and toilet roll holders
- Framed mirror or vinyl sliding doors to robes
- Brick infills over windows
- Remote control garage
- Window locks & flyscreens to all openable windows
- Clothesline and letter box
- NBN connection
- Multiple facade options