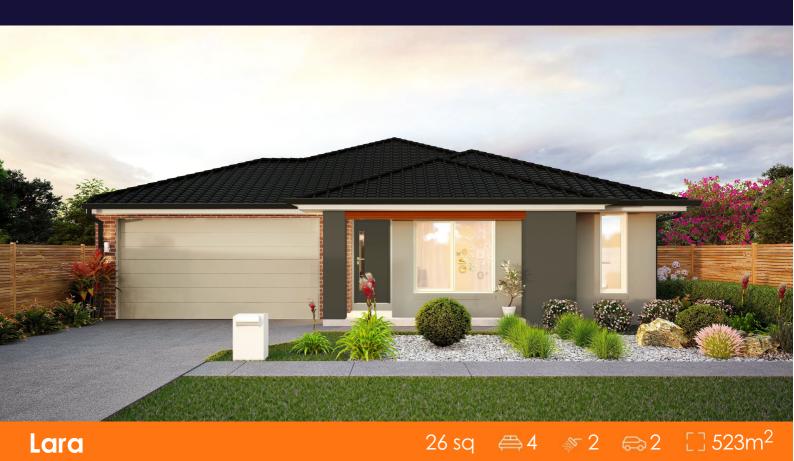

## TITLED \$726,000-PREMIUM TURNKEY Vermont 26

## OVER \$70K OF PREMIUM INCLUSIONS

- Front & rear landscaping
- Half share fencing & driveway
- Flooring throughout
- Higher ceilings
- Stone benchtops to kitchen & bathrooms
- LED downlights throughout
- Modern appliances including dishwasher
- Overhead cupboards to kitchen
- Blinds throughout
- 5kW split system cooling
- Ducted heating throughout
- Tiled shower bases
- Chrome finish double towel rails and toilet roll holders
- Framed mirror or vinyl sliding doors to robes
- Brick infills over windows
- Remote control garage
- Window locks & flyscreens to all openable windows
- Clothesline and letter box
- NBN connection
- Multiple facade options