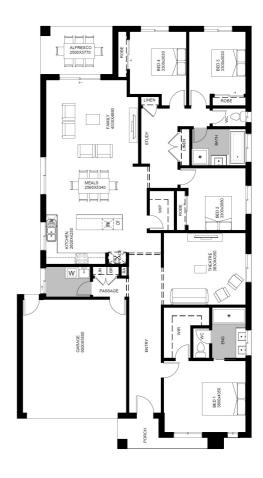

## TITLED \$726,000-PREMIUM TURNKEY Vermont 26

## OVER \$70K OF PREMIUM INCLUSIONS

- Front & rear landscaping
- Half share fencing & driveway
- Flooring throughout
- Higher ceilings
- Stone benchtops to kitchen & bathrooms
- LED downlights throughout
- Modern appliances including dishwasher
- Overhead cupboards to kitchen
- Blinds throughout
- 5kW split system cooling
- Ducted heating throughout
- Tiled shower bases
- Chrome finish double towel rails and toilet roll holders
- Framed mirror or vinyl sliding doors to robes
- Brick infills over windows
- Remote control garage
- Window locks & flyscreens to all openable windows
- Clothesline and letter box
- NBN connection
- Multiple facade options