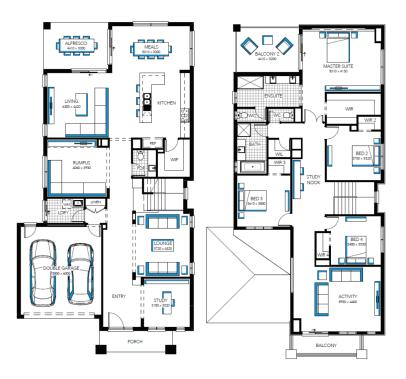

## **Granada Retreat** 45 MK2, Newington - Hebel 2 Façade

Lot 610 (448m²) Lara Lakes, LARA Lot Orientation: NORTH