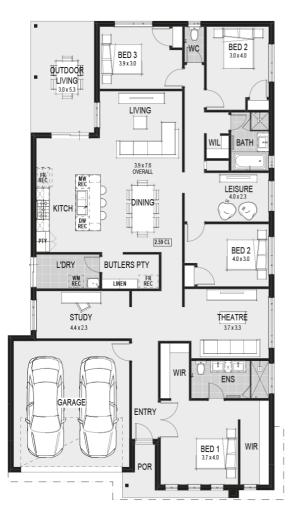

#### House Plan:

#### About package:

- Including our \$38,000 CONTEMPORARY KITCHEN:
- · Contemporary island bench with a stone top and waterfall ends
- Stone Benchtops
- Lift up overhead Cupboards
- 900mm Freestanding Stove
- Integrated Rangehood
- Extensive Drawers
- · Microwave recess with pot drawer
- Selection of splashback tiling to underside of overhead cupboards
- Pull out bin
- Integrated cutlery drawer
- Designer handles
- · Soft closing doors and drawers
- European designer stainless steel sink
- European designer flick mixer tap to sink
- PLUS MUCH MORE:
- 2590mm High Ceilings
- Laminate Flooring OR 450x450mm Main Floor Tiles
- Carpet
- Internal Wall Painting Stone Benchtop to Ensuite, Bathroom & Laundry
- Ducted Heating
- European Style Fixtures & Fittings throughout
- Siteworks, Council & Developer Allowance