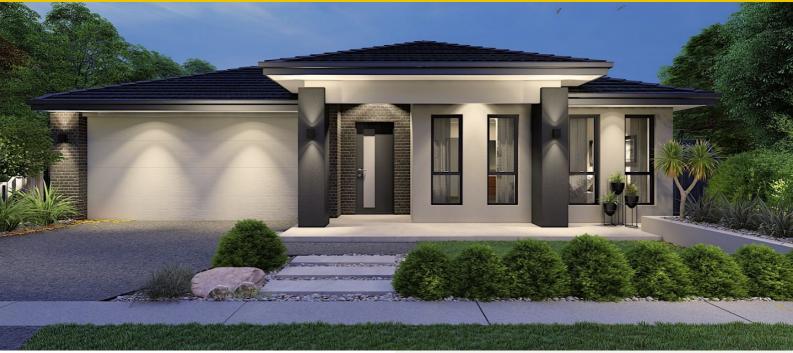

## Paris 28 - Melbourne - Classic Special

#### About package:

- Including our \$38,000 CONTEMPORARY KITCHEN:
- · Contemporary island bench with a stone top and waterfall ends
- Stone Benchtops
- Lift up overhead Cupboards
- 900mm Freestanding Stove
- Integrated Rangehood
- Extensive Drawers
- · Microwave recess with pot drawer
- Selection of splashback tiling to underside of overhead cupboards
- Pull out bin
- Integrated cutlery drawer
- Designer handles
- · Soft closing doors and drawers
- European designer stainless steel sink
- European designer flick mixer tap to sink
- PLUS MUCH MORE:
- 2590mm High Ceilings
- Laminate Flooring OR 450x450mm Main Floor Tiles
- Carpet
- Internal Wall Painting Stone Benchtop to Ensuite, Bathroom & Laundry
- Ducted Heating
- European Style Fixtures & Fittings throughout
- Siteworks, Council & Developer Allowance