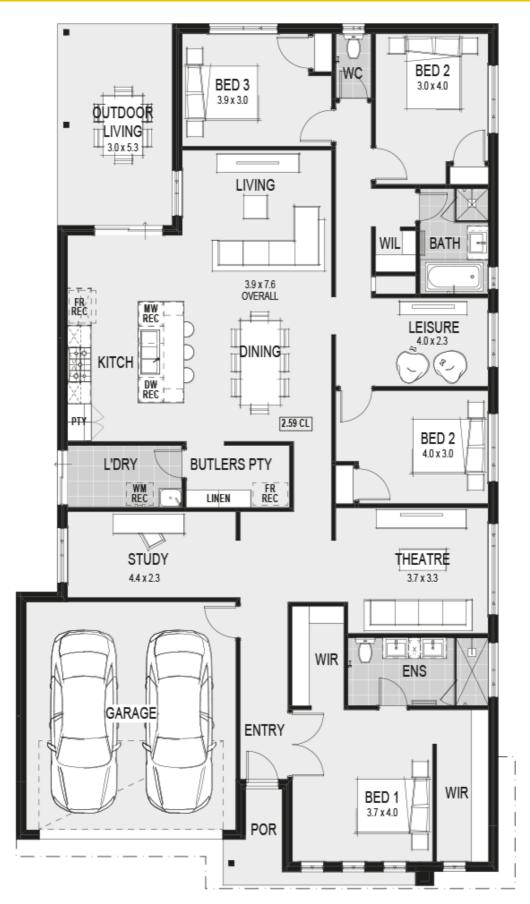

#### House Plan:

#### About package:

- Including our \$38,000 CONTEMPORARY KITCHEN:
- · Contemporary island bench with a stone top and waterfall ends
- Stone Benchtops
- Lift up overhead Cupboards
- 900mm Freestanding Stove
- Integrated Rangehood
- Extensive Drawers
- · Microwave recess with pot drawer
- Selection of splashback tiling to underside of overhead cupboards
- Pull out bin
- Integrated cutlery drawer
- Designer handles
- · Soft closing doors and drawers
- European designer stainless steel sink
- European designer flick mixer tap to sink
- PLUS MUCH MORE:
- 2590mm High Ceilings
- Laminate Flooring OR 450x450mm Main Floor Tiles
- Carpet
- Internal Wall Painting Stone Benchtop to Ensuite, Bathroom & Laundry
- Ducted Heating
- European Style Fixtures & Fittings throughout
- Siteworks, Council & Developer Allowance