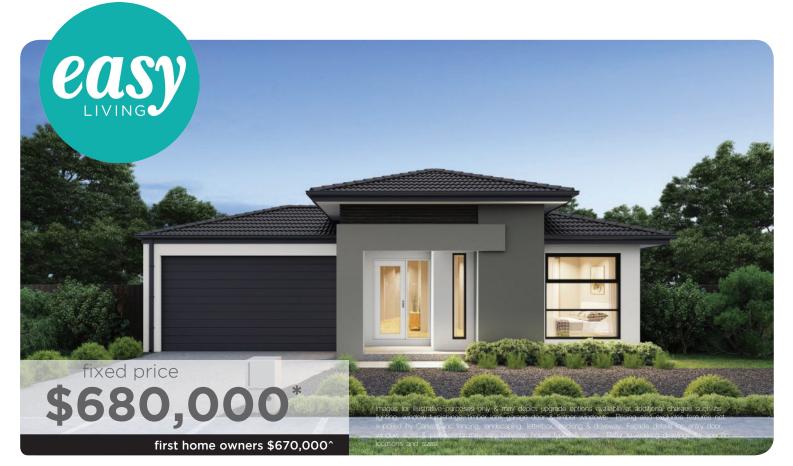

## Edgewood 25 MK2 FF

Lot 612 (436m<sup>2</sup>) Lara Lakes, LARA

- FIXED PRICE SITE COSTS AND CONNECTIONS
- DEVELOPER AND COUNCIL REQUIREMENTS
- V UPGRADED SLAB H CLASS
- TIMBER-LOOK FLOORING OR ENHANCE FLOOR TILES (TO ENTRY, KITCHEN, MEALS, FAMILY)
- ✓ CAESARSTONE® BENCHTOPS
- FEATURE OVERHEAD CUPBOARDS TO KITCHEN
- ✓ FEATURE KITCHEN PENDANT LIGHTS
- ✓ LOW-IRON GLASS KITCHEN SPLASHBACK
- ✓ PARADOX ALARM SYSTEM
- ✓ FISHER & PAYKEL DISHWASHER
- SEMI-FRAMELESS 2000MM HIGH SHOWER SCREEN
- SHOWER RECESS WITH TILED SHOWER BASE
- ✓ 6 STAR ENERGY RATING