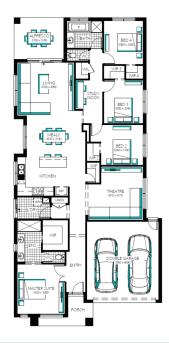

## Edgewood 25 MK2 FF

Lot 612 (436m<sup>2</sup>) Lara Lakes, LARA

- FIXED PRICE SITE COSTS AND CONNECTIONS
- DEVELOPER AND COUNCIL REQUIREMENTS
- V UPGRADED SLAB H CLASS
- TIMBER-LOOK FLOORING OR ENHANCE FLOOR TILES (TO ENTRY, KITCHEN, MEALS, FAMILY)
- ✓ CAESARSTONE® BENCHTOPS
- FEATURE OVERHEAD CUPBOARDS TO KITCHEN
- ✓ FEATURE KITCHEN PENDANT LIGHTS
- ✓ LOW-IRON GLASS KITCHEN SPLASHBACK
- ✓ PARADOX ALARM SYSTEM
- ✓ FISHER & PAYKEL DISHWASHER
- SEMI-FRAMELESS 2000MM HIGH SHOWER SCREEN
- SHOWER RECESS WITH TILED SHOWER BASE
- ✓ 6 STAR ENERGY RATING