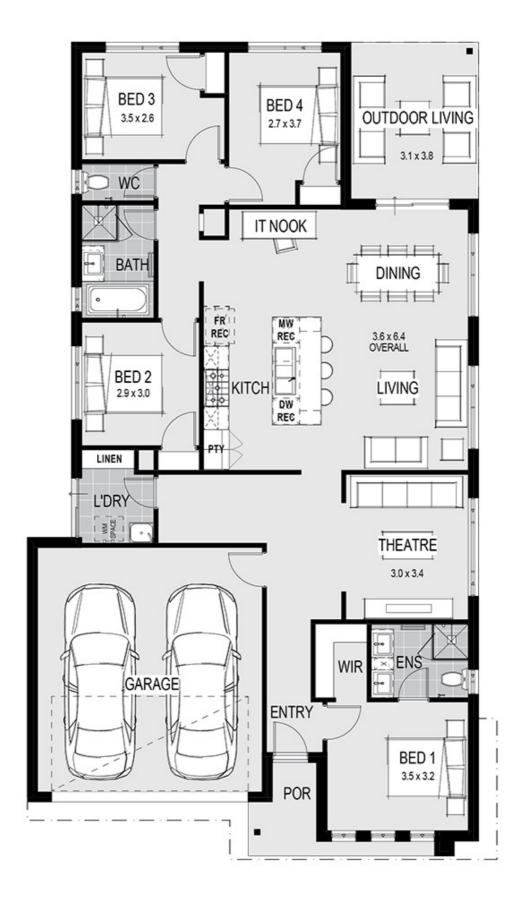

#### **House Plan:**

## Amelia 21 - Melbourne - Classic Special

Package Price From

**4** 

<del>\_</del> 2

 $\bigcirc$  2

\$657,990\*