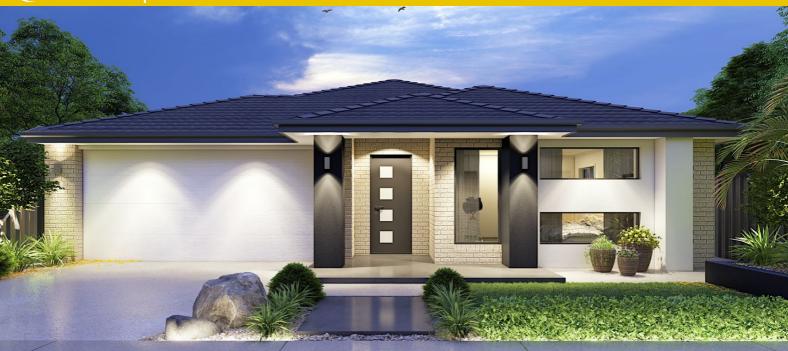

## Amelia 21 - Melbourne - Classic Special

Package Price From

**4** 

<del>\_</del> 2

 $\bigcirc$  2

\$657,990\*

### Including our \$30,000 DESIGNER KITCHEN:

- Huge 1200mm Wide Island Bench with breakfast bar
- Stone Benchtops
- · European High Gloss Cabinetry
- European High Gloss Pantry
- · Lift up overhead Cupboards
- Extensive Drawers
- 900mm Freestanding Stove
- Integrated Rangehood
- Microwave recess with pot drawer
- Dishwasher recess
- Integrated cutlery drawer
- Plus these Promotions Inclusions for FREE:
- Timber Laminate Flooring & Loop Pile Carpet
- 2590mm high ceilings
- Category 1 Upgraded Façade
- Double Vanity & Double Shower to ensuite\*
- · Luxe Rainhead Dual Combo showerhead in matte black to Ensuite
- Stone Benchtop to Ensuite & Bathroom
- Matte Black Fittings, Fixtures & Accessories throughout