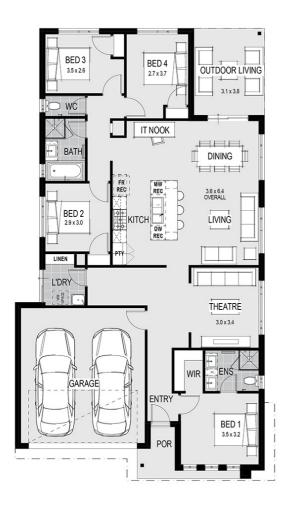

#### **House Plan:**

## Amelia 21 - Melbourne - Classic Special

Package Price From

**4** 

<del>\_</del> 2

 $\bigcirc$  2

\$657,990\*