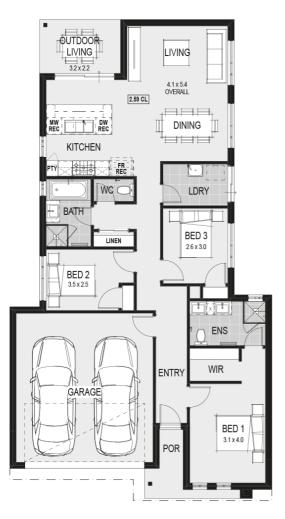

#### House Plan:

#### LOT #619 Lara Lakes Estate Address: Sparrowhawk Avenue, Lara, 3212 426 m<sup>2</sup> Trento 18 - Melbourne - Classic Special Package Price From \$632,690\* 昌 3 **∂** 2 <del>2</del>

### About package:

- Including our \$30,000 DESIGNER KITCHEN: Huge 1200mm Wide Island Bench with breakfast bar
- Stone Benchtops
- European High Gloss Cabinetry
- European High Gloss Pantry
- Lift up overhead Cupboards
- Extensive Drawers
- 900mm Freestanding Stove
- Integrated Rangehood
- · Microwave recess with pot drawer
- Dishwasher recess
- Integrated cutlery drawer
- Plus these Promotions Inclusions for FREE:
- Timber Laminate Flooring & Loop Pile Carpet
- 2590mm high ceilings
- Category 1 Upgraded Façade
- Double Vanity & Double Shower to ensuite\*
- · Luxe Rainhead Dual Combo showerhead in matte black to Ensuite
- Stone Benchtop to Ensuite & Bathroom
- Matte Black Fittings, Fixtures & Accessories throughout
- Double Door Entry to master bedroom\*
- Plus:
- Lifetime structural warranty
- Fixed site costs
- 12 month fixed pricing