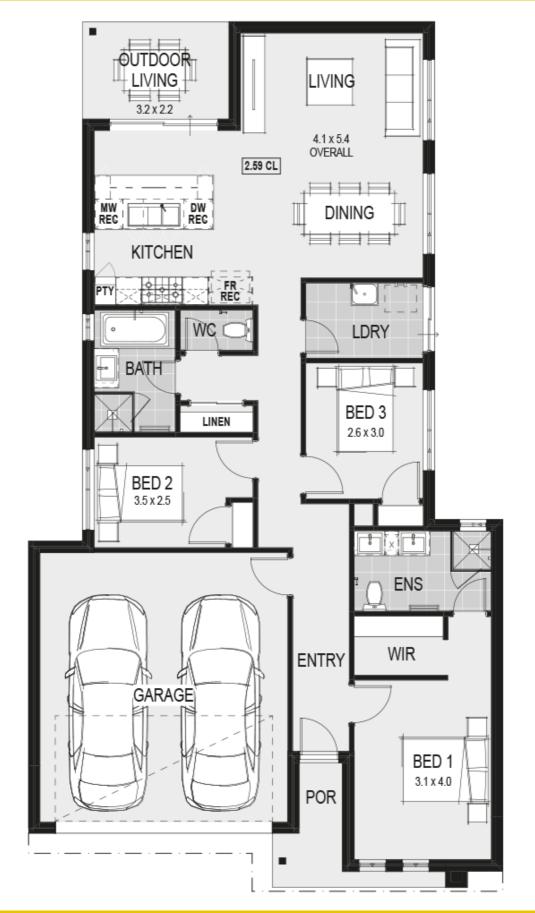

#### House Plan:

#### LOT #619 Lara Lakes Estate Address: Sparrowhawk Avenue, Lara, 3212 426 m<sup>2</sup> Trento 18 - Melbourne - Classic Special Package Price From \$632,690\* 昌 3 **∂** 2 <del>2</del>

### About package:

- Including our \$30,000 DESIGNER KITCHEN: Huge 1200mm Wide Island Bench with breakfast bar
- Stone Benchtops
- European High Gloss Cabinetry
- European High Gloss Pantry
- Lift up overhead Cupboards
- Extensive Drawers
- 900mm Freestanding Stove
- Integrated Rangehood
- · Microwave recess with pot drawer
- Dishwasher recess
- Integrated cutlery drawer
- Plus these Promotions Inclusions for FREE:
- Timber Laminate Flooring & Loop Pile Carpet
- 2590mm high ceilings
- Category 1 Upgraded Façade
- Double Vanity & Double Shower to ensuite\*
- · Luxe Rainhead Dual Combo showerhead in matte black to Ensuite
- Stone Benchtop to Ensuite & Bathroom
- Matte Black Fittings, Fixtures & Accessories throughout
- Double Door Entry to master bedroom\*
- Plus:
- Lifetime structural warranty
- Fixed site costs
- 12 month fixed pricing