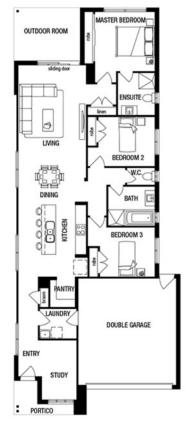

## metricon

\$673,279\*

LOT 619, SPARROWHAWK **AVENUE** LARA LAKES ESTATE LARA

JARVIS 20MK2 TRADITIONAL FACADE

BLOCK SIZE | 426M<sup>2</sup>

## PACKAGE INCLUDES:

THE JARVIS 20MK2 WITH TRADITIONAL **FACADE BUILT TO OUR INDUSTRY** LEADING BASE SPECIFICATIONS AND LAND, PLUS:

- √ Fixed site costs<sup>^</sup>
- √ Laminate timber flooring
- ✓ Luxury carpet to bedrooms
- ✓ Stainless steel oven & cooktop
- √ Stainless steel canopy rangehood
- ✓ Remote controlled garage door
- ✓ Fibre Optic Package
- √ Lifetime structural guarantee#
- ✓ BAL 12.5 requirements°
- ✓ Concrete driveway & path (30m2)