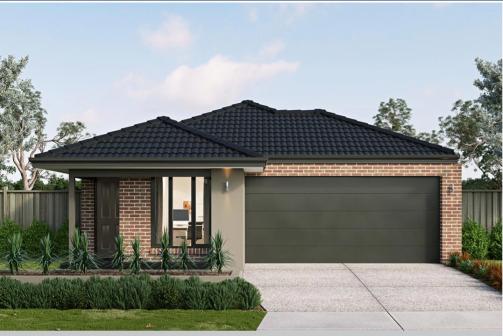

## metricon

\$673,279\*

LOT 619, SPARROWHAWK **AVENUE** LARA LAKES ESTATE LARA

JARVIS 20MK2 TRADITIONAL FACADE

BLOCK SIZE | 426M<sup>2</sup>