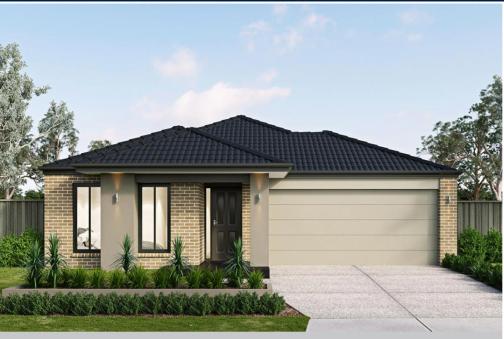

## metricon

\$696,608\*

LOT 612, SPARROWHAWK **AVENUE** LARA LAKES ESTATE LARA

LAWSON 22MK2 TRADITIONAL FACADE

BLOCK SIZE | 436M<sup>2</sup>