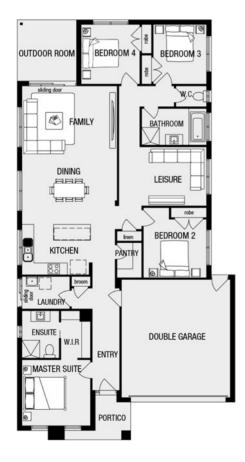

## PACKAGE INCLUDES:

THE LAWSON 22MK2 WITH TRADITIONAL FACADE BUILT TO OUR INDUSTRY LEADING BASE SPECIFICATIONS AND LAND, PLUS:

- √ Fixed site costs<sup>^</sup>
- √ Laminate timber flooring
- ✓ Luxury carpet to bedrooms
- ✓ Stainless steel oven & cooktop
- √ Stainless steel canopy rangehood
- √ Concrete driveway & path (35m2) ✓ Remote controlled garage door
- √ Fibre Optic Package
- ✓ Lifetime structural guarantee#
- ✓ BAL 12.5 requirements°