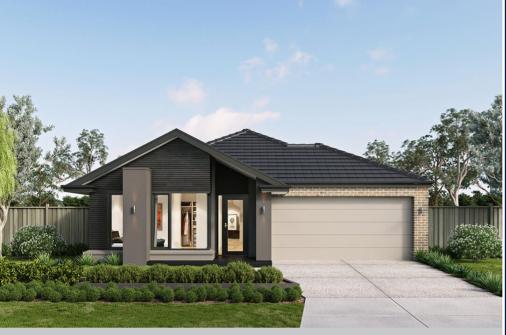

## metricon

Price excludes: Fencing Landscaping Concrete payers Planter boxes Deckir

\$650,990\*

LOT 521 WATTLEBIRD DR LARA LAKES ESTATE LARA

GILES 17 PEAK FACADE

BLOCK SIZE | 440M<sup>2</sup>

PACKAGE INCLUDES:

THE GILES 17 WITH PEAK FACADE BUILT TO OUR INDUSTRY LEADING BASE SPECIFICATIONS AND LAND, PLUS:

- √ Sectional garage door
- Gas ducted heating to living areas and bedroom (excludes 'wet areas' and storage)
- √ Lifetime structural guarantee#
- ✓ 20mm stone benchtop to Kitchen
- ✓ Large 900mm wide stainless steel appliances
- Laminate overhead kitchen cupboards (2 sets)
- √ Fibre optic package
- ✓ Concrete base to outdoor room
- ✓ Laminate timber flooring to entry, dining, kitchen & family areas<sup>^</sup>
- Carpet to all remaining areas (excluding wet areas)<sup>^</sup>
- ✓ Concrete driveway (up to 35m2)