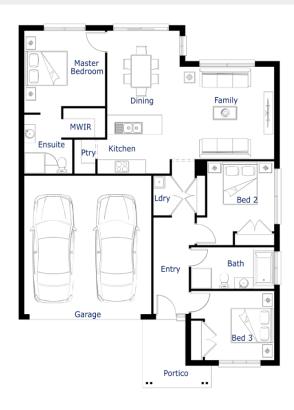

Coloured Concrete Driveway Pack

Mila16

3 1 2 2 2

Lot 337 Reflections Crescent LARA

Lot Size: 518m<sup>2</sup>

Westhampton facade