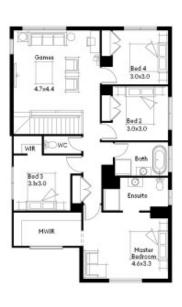

## Bella27H

4 2 2 2

Lot 337 Reflections Crescent LARA

Lot Size: 518m<sup>2</sup>

Bridge Hampton facade