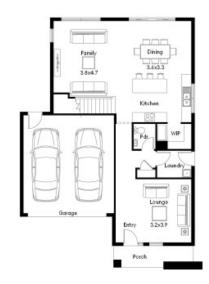

## Bella27H

4 2 2 2

Lot 337 Reflections Crescent LARA

Lot Size: 518m<sup>2</sup>

Bridge Hampton facade