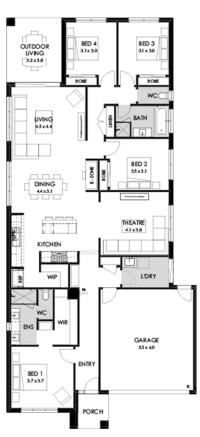

## York 26

Lot 501 Brickwell Place, Corio– Wattle Grove Land size: 459m2

- Stunning façade included
- Double glazing (including sliding doors)
- Quality floor coverings throughout
- 2550mm high ceilings to ground floor
- LED downlights to entry, kitchen and living
- Soft closers to all Kitchen, Laundry, vanity drawers and doors
- ILVE 900mm wide oven, cooktop and rangehood
- 40mm Caesarstone kitchen benchtops
- 20mm Caesarstone to bathroom benchtops
- Quality Caroma basins and tapware
- Overhead cupboards adjacent to rangehood
- Tiled splashback
- 25 Year Structural Guarantee
- 12 Year Maintenance