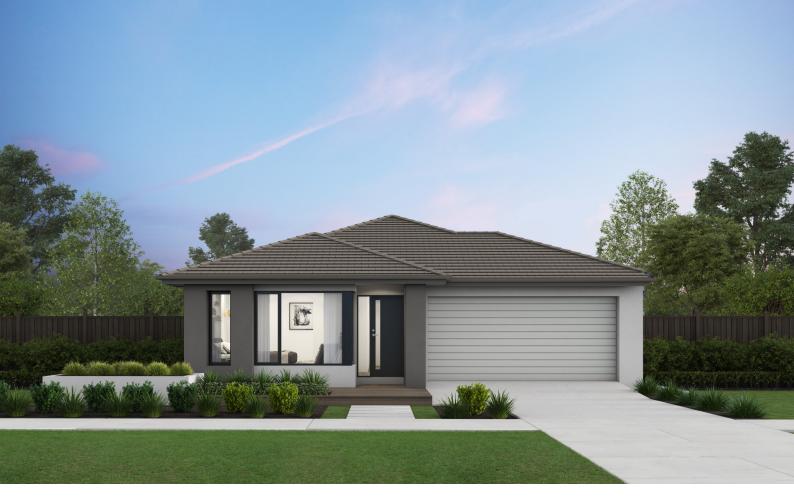

## York 26

Lot 501 Brickwell Place, Corio– Wattle Grove Land size: 459m2

- Stunning façade included
- Double glazing (including sliding doors)
- Quality floor coverings throughout
- 2550mm high ceilings to ground floor
- LED downlights to entry, kitchen and living
- Soft closers to all Kitchen, Laundry, vanity drawers and doors
- ILVE 900mm wide oven, cooktop and rangehood
- 40mm Caesarstone kitchen benchtops
- 20mm Caesarstone to bathroom benchtops
- Quality Caroma basins and tapware
- Overhead cupboards adjacent to rangehood
- Tiled splashback
- 25 Year Structural Guarantee
- 12 Year Maintenance