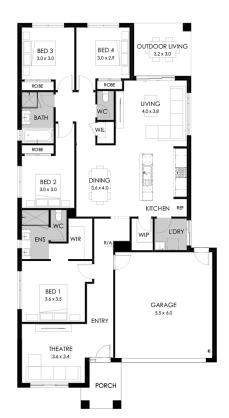

## Tribeca 23

## Package from **\$602,800**

Lot 501 Brickwell Place, Corio-Wattle Grove Land size: 459m2

- Stunning façade included
- Double glazing (including sliding doors)
- Quality floor coverings throughout
- 2550mm high ceilings to ground floor
- LED downlights to entry, kitchen and living
- Soft closers to all Kitchen, Laundry, vanity drawers and doors
- ILVE 900mm wide oven, cooktop and rangehood
- 40mm Caesarstone kitchen benchtops
- 20mm Caesarstone to bathroom benchtops
- Quality Caroma basins and tapware
- Overhead cupboards adjacent to rangehood
- Tiled splashback
- 25 Year Structural Guarantee
- 12 Year Maintenance