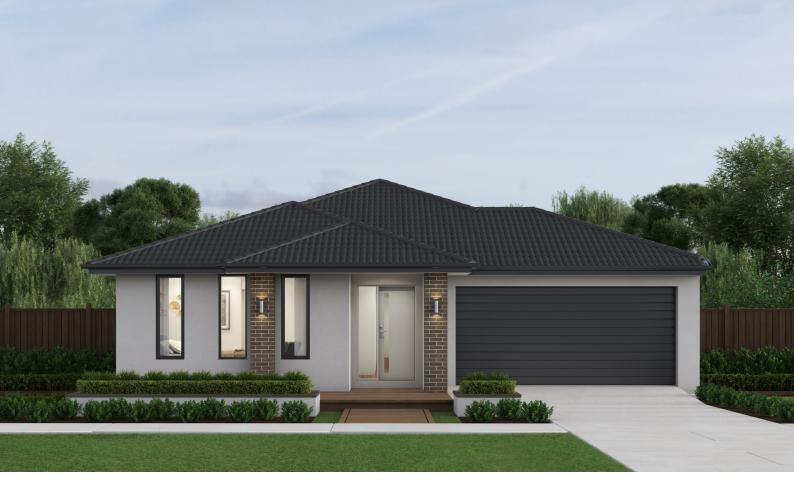

## Tribeca 23

## Package from **\$602,800**

Lot 501 Brickwell Place, Corio-Wattle Grove Land size: 459m2

- Stunning façade included
- Double glazing (including sliding doors)
- Quality floor coverings throughout
- 2550mm high ceilings to ground floor
- LED downlights to entry, kitchen and living
- Soft closers to all Kitchen, Laundry, vanity drawers and doors
- ILVE 900mm wide oven, cooktop and rangehood
- 40mm Caesarstone kitchen benchtops
- 20mm Caesarstone to bathroom benchtops
- Quality Caroma basins and tapware
- Overhead cupboards adjacent to rangehood
- Tiled splashback
- 25 Year Structural Guarantee
- 12 Year Maintenance

## Call Dale Bennett 0421 543 466 Or email dbennett@boutiquehomes.com.au

boutiquehomes.com.au

homes

Image used is an artist impression for illustrative purposes only and may show decorative items not included in the price. Further terms and conditions apply to this offer including with respect to the price, for the full terms and conditions please visit http://www.boutiquehomes.com.au/disclaimer.