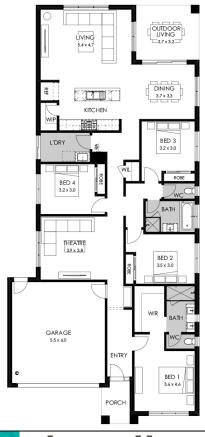

## Riva 26

Lot 501 Brickwell Place, Corio– Wattle Grove Land size: 459m2

- Stunning façade included
- Double glazing (including sliding doors)
- Quality floor coverings throughout
- 2550mm high ceilings to ground floor
- LED downlights to entry, kitchen and living
- Soft closers to all Kitchen, Laundry, vanity drawers and doors
- ILVE 900mm wide oven, cooktop and rangehood
- 40mm Caesarstone kitchen benchtops
- 20mm Caesarstone to bathroom benchtops
- Quality Caroma basins and tapware
- Overhead cupboards adjacent to rangehood
- Tiled splashback
- 25 Year Structural Guarantee
- 12 Year Maintenance