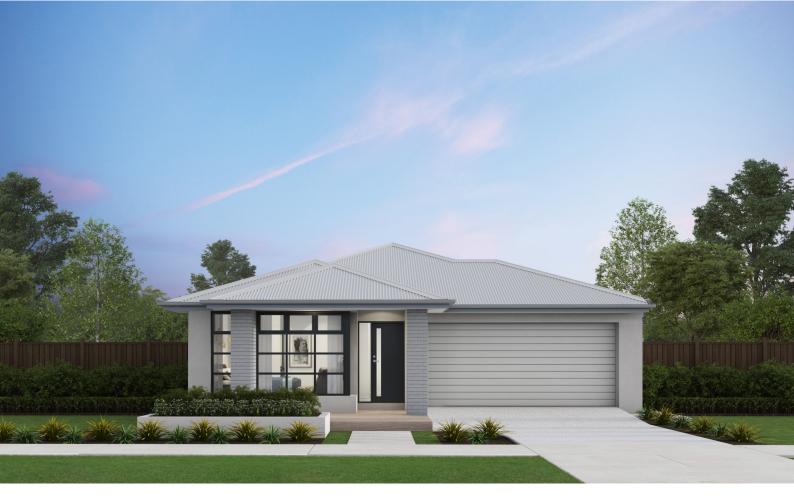

## Riva 26

Lot 501 Brickwell Place, Corio– Wattle Grove Land size: 459m2

- Stunning façade included
- Double glazing (including sliding doors)
- Quality floor coverings throughout
- 2550mm high ceilings to ground floor
- LED downlights to entry, kitchen and living
- Soft closers to all Kitchen, Laundry, vanity drawers and doors
- ILVE 900mm wide oven, cooktop and rangehood
- 40mm Caesarstone kitchen benchtops
- 20mm Caesarstone to bathroom benchtops
- Quality Caroma basins and tapware
- Overhead cupboards adjacent to rangehood
- Tiled splashback
- 25 Year Structural Guarantee
- 12 Year Maintenance