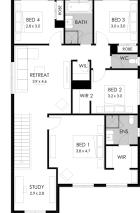

## Midtown 26

Lot 501 Brickwell Place, Corio– Wattle Grove Land size: 459m2

- Stunning façade included
- Double glazing (including sliding doors)
- Quality floor coverings throughout
- 2550mm high ceilings to ground floor
- LED downlights to entry, kitchen and living
- Soft closers to all Kitchen, Laundry, vanity drawers and doors
- ILVE 900mm wide oven, cooktop and rangehood
- 40mm Caesarstone kitchen benchtops
- 20mm Caesarstone to bathroom benchtops
- Quality Caroma basins and tapware
- Overhead cupboards adjacent to rangehood
- Tiled splashback
- 25 Year Structural Guarantee
- 12 Year Maintenance