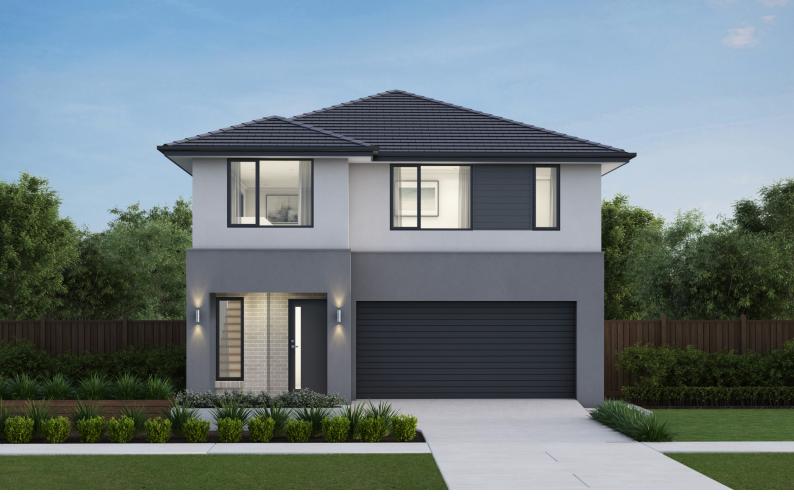

## Midtown 26

Lot 501 Brickwell Place, Corio– Wattle Grove Land size: 459m2

- Stunning façade included
- Double glazing (including sliding doors)
- Quality floor coverings throughout
- 2550mm high ceilings to ground floor
- LED downlights to entry, kitchen and living
- Soft closers to all Kitchen, Laundry, vanity drawers and doors
- ILVE 900mm wide oven, cooktop and rangehood
- 40mm Caesarstone kitchen benchtops
- 20mm Caesarstone to bathroom benchtops
- Quality Caroma basins and tapware
- Overhead cupboards adjacent to rangehood
- Tiled splashback
- 25 Year Structural Guarantee
- 12 Year Maintenance