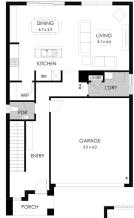

## Midtown 26

Lot 501 Brickwell Place, Corio– Wattle Grove Land size: 459m2

- Stunning façade included
- Double glazing (including sliding doors)
- Quality floor coverings throughout
- 2550mm high ceilings to ground floor
- LED downlights to entry, kitchen and living
- Soft closers to all Kitchen, Laundry, vanity drawers and doors
- ILVE 900mm wide oven, cooktop and rangehood
- 40mm Caesarstone kitchen benchtops
- 20mm Caesarstone to bathroom benchtops
- Quality Caroma basins and tapware
- Overhead cupboards adjacent to rangehood
- Tiled splashback
- 25 Year Structural Guarantee
- 12 Year Maintenance