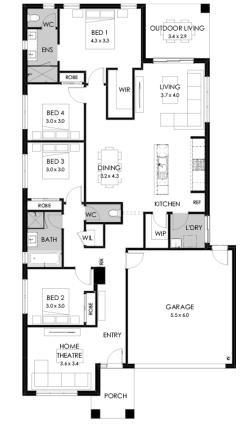

## Liberty 23

## Package from **\$607,200**

Lot 501 Brickwell Place, Corio-Wattle Grove Land size: 459m2

- Stunning façade included
- Double glazing (including sliding doors)
- Quality floor coverings throughout
- 2550mm high ceilings to ground floor
- LED downlights to entry, kitchen and living
- Soft closers to all Kitchen, Laundry, vanity drawers and doors
- ILVE 900mm wide oven, cooktop and rangehood
- 40mm Caesarstone kitchen benchtops
- 20mm Caesarstone to bathroom benchtops
- Quality Caroma basins and tapware
- Overhead cupboards adjacent to rangehood
- Tiled splashback
- 25 Year Structural Guarantee
- 12 Year Maintenance