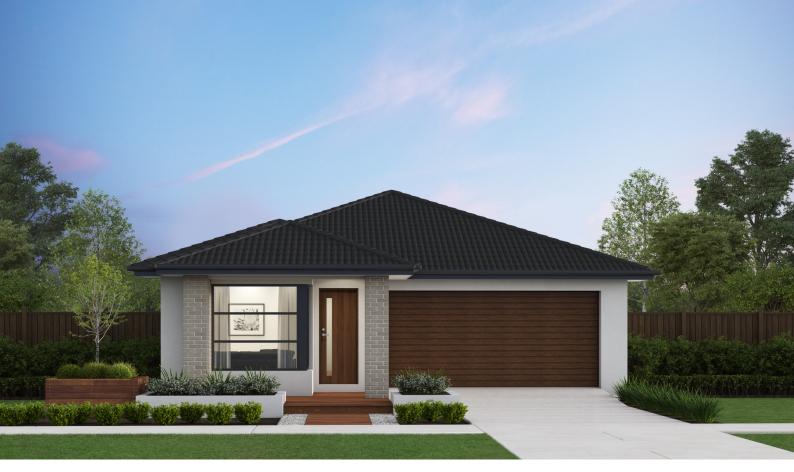

## Liberty 23

## Package from **\$607,200**

Lot 501 Brickwell Place, Corio-Wattle Grove Land size: 459m2

- Stunning façade included
- Double glazing (including sliding doors)
- Quality floor coverings throughout
- 2550mm high ceilings to ground floor
- LED downlights to entry, kitchen and living
- Soft closers to all Kitchen, Laundry, vanity drawers and doors
- ILVE 900mm wide oven, cooktop and rangehood
- 40mm Caesarstone kitchen benchtops
- 20mm Caesarstone to bathroom benchtops
- Quality Caroma basins and tapware
- Overhead cupboards adjacent to rangehood
- Tiled splashback
- 25 Year Structural Guarantee
- 12 Year Maintenance

## Call Dale Bennett 0421 543 466 Or email dbennett@boutiquehomes.com.au

boutiquehomes.com.au

homes

Image used is an artist impression for illustrative purposes only and may show decorative items not included in the price. Further terms and conditions apply to this offer including with respect to the price, for the full terms and conditions please visit http://www.boutiquehomes.com.au/disclaimer.