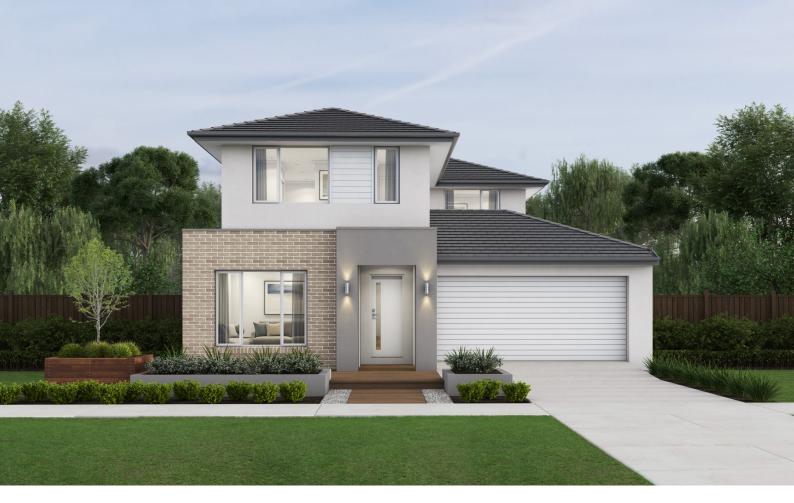

## **Lexington 33**

Lot 501 Brickwell Place, Corio–Wattle Grove Land size: 459m2

- Stunning façade included
- Double glazing (including sliding doors)
- Quality floor coverings throughout
- 2550mm high ceilings to ground floor
- LED downlights to entry, kitchen and living
- Soft closers to all Kitchen, Laundry, vanity drawers and doors
- ILVE 900mm wide oven, cooktop and rangehood
- 40mm Caesarstone kitchen benchtops
- 20mm Caesarstone to bathroom benchtops
- Quality Caroma basins and tapware
- Overhead cupboards adjacent to rangehood
- Tiled splashback
- 25 Year Structural Guarantee
- 12 Year Maintenance