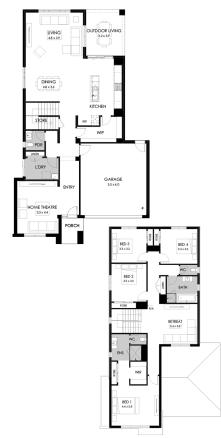

## **Lexington 33**

Lot 501 Brickwell Place, Corio–Wattle Grove Land size: 459m2

- Stunning façade included
- Double glazing (including sliding doors)
- Quality floor coverings throughout
- 2550mm high ceilings to ground floor
- LED downlights to entry, kitchen and living
- Soft closers to all Kitchen, Laundry, vanity drawers and doors
- ILVE 900mm wide oven, cooktop and rangehood
- 40mm Caesarstone kitchen benchtops
- 20mm Caesarstone to bathroom benchtops
- Quality Caroma basins and tapware
- Overhead cupboards adjacent to rangehood
- Tiled splashback
- 25 Year Structural Guarantee
- 12 Year Maintenance