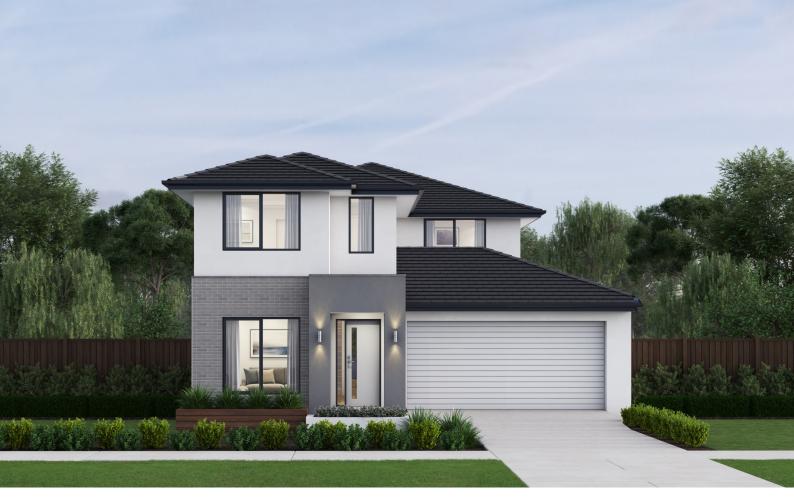

## Kennedy 30

Package from **\$685,100** 

Lot 501 Brickwell Place, Corio– Wattle Grove Land size: 459m2

- Stunning façade included
- Double glazing (including sliding doors)
- Quality floor coverings throughout
- 2550mm high ceilings to ground floor
- LED downlights to entry, kitchen and living
- Soft closers to all Kitchen, Laundry, vanity drawers and doors
- ILVE 900mm wide oven, cooktop and rangehood
- 40mm Caesarstone kitchen benchtops
- 20mm Caesarstone to bathroom benchtops
- Quality Caroma basins and tapware
- Overhead cupboards adjacent to rangehood
- Tiled splashback
- 25 Year Structural Guarantee
- 12 Year Maintenance