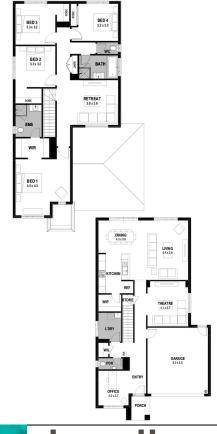

## Kennedy 30

Package from **\$685,100** 

Lot 501 Brickwell Place, Corio– Wattle Grove Land size: 459m2

- Stunning façade included
- Double glazing (including sliding doors)
- Quality floor coverings throughout
- 2550mm high ceilings to ground floor
- LED downlights to entry, kitchen and living
- Soft closers to all Kitchen, Laundry, vanity drawers and doors
- ILVE 900mm wide oven, cooktop and rangehood
- 40mm Caesarstone kitchen benchtops
- 20mm Caesarstone to bathroom benchtops
- Quality Caroma basins and tapware
- Overhead cupboards adjacent to rangehood
- Tiled splashback
- 25 Year Structural Guarantee
- 12 Year Maintenance