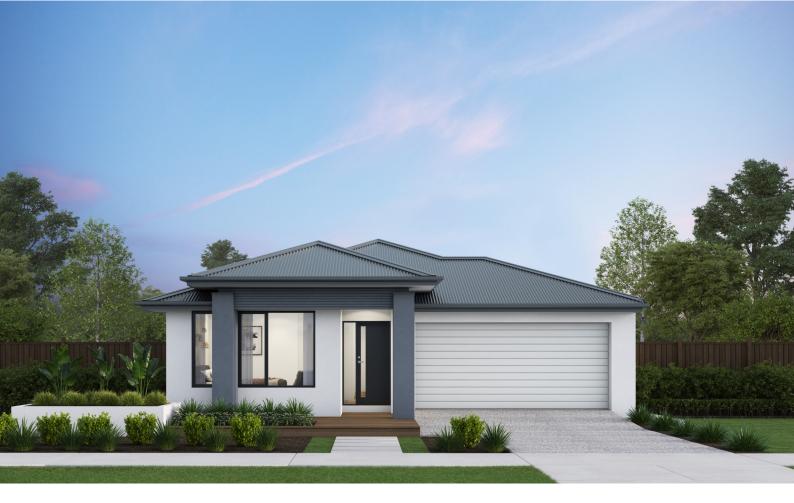

## Havana 23

Lot 501 Brickwell Place, Corio– Wattle Grove Land size: 459m2

- Stunning façade included
- Double glazing (including sliding doors)
- Quality floor coverings throughout
- 2550mm high ceilings to ground floor
- LED downlights to entry, kitchen and living
- Soft closers to all Kitchen, Laundry, vanity drawers and doors
- ILVE 900mm wide oven, cooktop and rangehood
- 40mm Caesarstone kitchen benchtops
- 20mm Caesarstone to bathroom benchtops
- Quality Caroma basins and tapware
- Overhead cupboards adjacent to rangehood
- Tiled splashback
- 25 Year Structural Guarantee
- 12 Year Maintenance