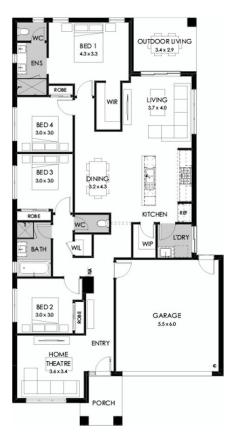

## Havana 23

Lot 501 Brickwell Place, Corio– Wattle Grove Land size: 459m2

- Stunning façade included
- Double glazing (including sliding doors)
- Quality floor coverings throughout
- 2550mm high ceilings to ground floor
- LED downlights to entry, kitchen and living
- Soft closers to all Kitchen, Laundry, vanity drawers and doors
- ILVE 900mm wide oven, cooktop and rangehood
- 40mm Caesarstone kitchen benchtops
- 20mm Caesarstone to bathroom benchtops
- Quality Caroma basins and tapware
- Overhead cupboards adjacent to rangehood
- Tiled splashback
- 25 Year Structural Guarantee
- 12 Year Maintenance