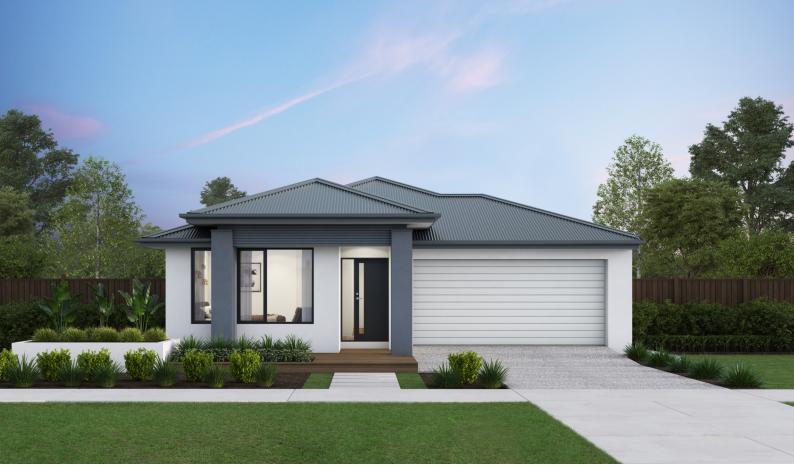

## Chelsea 26

## Package from **\$643,000**

LIVING

DINING

KITCHEN

THEATRE

GARAGE

nomes

BED 3

BED 2

Lot 501 Brickwell Place, Corio-Wattle Grove Land size: 459m2

- Stunning façade included
- Double glazing (including sliding doors)
- Quality floor coverings throughout
- 2550mm high ceilings to ground floor
- LED downlights to entry, kitchen and living
- Soft closers to all Kitchen, Laundry, vanity drawers and doors
- ILVE 900mm wide oven, cooktop and rangehood
- 40mm Caesarstone kitchen benchtops
- 20mm Caesarstone to bathroom benchtops
- Quality Caroma basins and tapware
- Overhead cupboards adjacent to rangehood
- Tiled splashback
- 25 Year Structural Guarantee
- 12 Year Maintenance