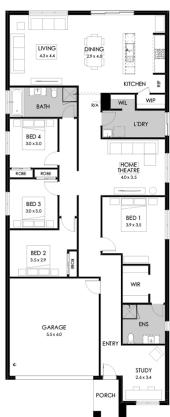

## **Brooklyn 26**

Package from \$611,000

Lot 501 Brickwell Place, Corio– Wattle Grove Land size: 459m2

- Stunning façade included
- Double glazing (including sliding doors)
- Quality floor coverings throughout
- 2550mm high ceilings to ground floor
- LED downlights to entry, kitchen and living
- Soft closers to all Kitchen, Laundry, vanity drawers and doors
- ILVE 900mm wide oven, cooktop and rangehood
- 40mm Caesarstone kitchen benchtops
- 20mm Caesarstone to bathroom benchtops
- Quality Caroma basins and tapware
- Overhead cupboards adjacent to rangehood
- Tiled splashback
- 25 Year Structural Guarantee
- 12 Year Maintenance