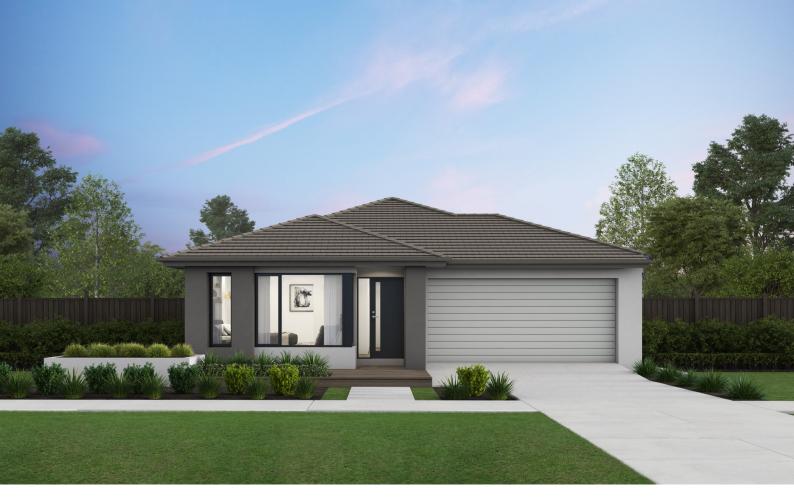

## **Brooklyn 26**

Package from \$611,000

Lot 501 Brickwell Place, Corio– Wattle Grove Land size: 459m2

- Stunning façade included
- Double glazing (including sliding doors)
- Quality floor coverings throughout
- 2550mm high ceilings to ground floor
- LED downlights to entry, kitchen and living
- Soft closers to all Kitchen, Laundry, vanity drawers and doors
- ILVE 900mm wide oven, cooktop and rangehood
- 40mm Caesarstone kitchen benchtops
- 20mm Caesarstone to bathroom benchtops
- Quality Caroma basins and tapware
- Overhead cupboards adjacent to rangehood
- Tiled splashback
- 25 Year Structural Guarantee
- 12 Year Maintenance