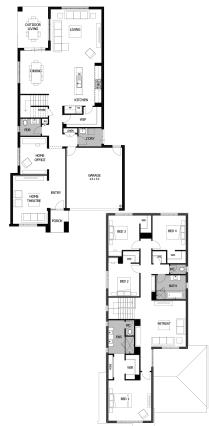

## Airlie 38

Package from **\$778,000** 

Lot 501 Brickwell Place, Corio– Wattle Grove Land size: 459m2

- Stunning façade included
- Double glazing (including sliding doors)
- Quality floor coverings throughout
- 2550mm high ceilings to ground floor
- LED downlights to entry, kitchen and living
- Soft closers to all Kitchen, Laundry, vanity drawers and doors
- ILVE 900mm wide oven, cooktop and rangehood
- 40mm Caesarstone kitchen benchtops
- 20mm Caesarstone to bathroom benchtops
- Quality Caroma basins and tapware
- Overhead cupboards adjacent to rangehood
- Tiled splashback
- 25 Year Structural Guarantee
- 12 Year Maintenance