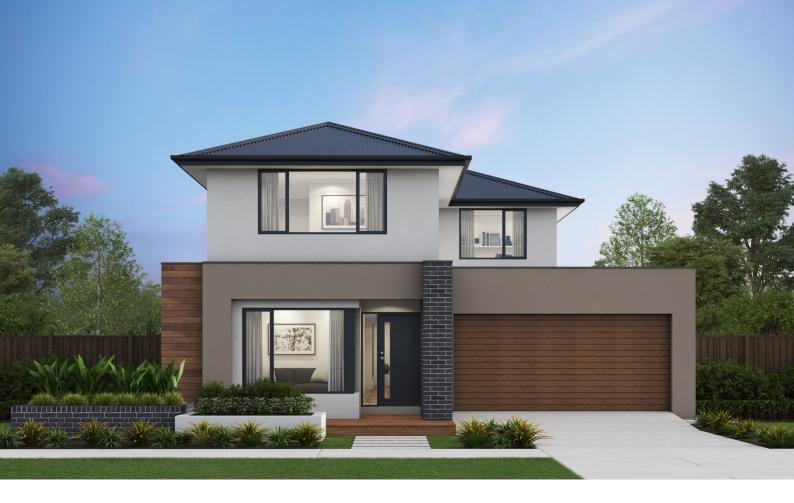

## Airlie 38

Package from **\$778,000** 

Lot 501 Brickwell Place, Corio– Wattle Grove Land size: 459m2

- Stunning façade included
- Double glazing (including sliding doors)
- Quality floor coverings throughout
- 2550mm high ceilings to ground floor
- LED downlights to entry, kitchen and living
- Soft closers to all Kitchen, Laundry, vanity drawers and doors
- ILVE 900mm wide oven, cooktop and rangehood
- 40mm Caesarstone kitchen benchtops
- 20mm Caesarstone to bathroom benchtops
- Quality Caroma basins and tapware
- Overhead cupboards adjacent to rangehood
- Tiled splashback
- 25 Year Structural Guarantee
- 12 Year Maintenance