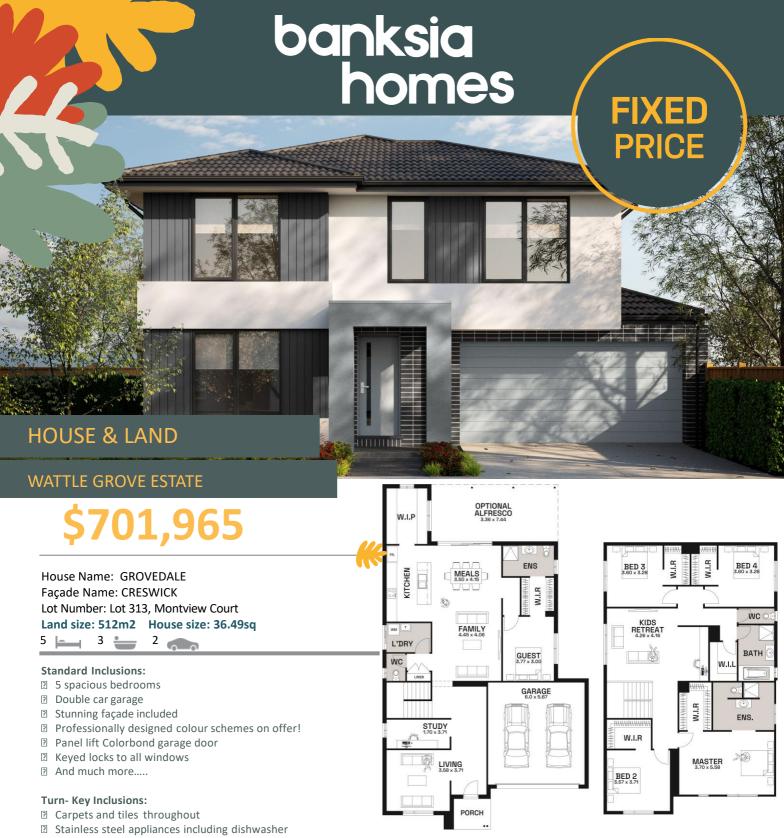

Total package price takes into account Land Price - \$305,000 Build Price \$396,695

The façade image provided is for illustrative purposes only. The picture illustrated may show the driveway/garage to the opposite side of the actual floorplan.