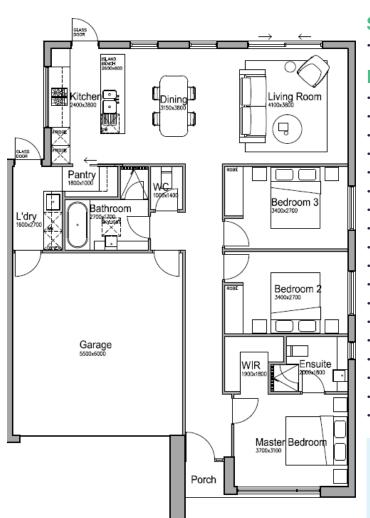

## Size

• 16.45 sq

## **Inclusions**

- 2590mm Ceiling Height.
- 900mm appliances.
- Dishwasher
- Stone tops to Kitchen and Bathrooms.
- · LED lighting throughout.
- · Split system cooling to living area
- Central heating throughout
- · Aluminium framed awning windows and sliding doors.
- · Nylon mesh flyscreens to all windows.
- · Brick infills over all windows and doors.
- Floor coverings throughout
- · Sectional garage door including remotes.
- · Recessed tiled shower bases.
- · Roller blinds throughout.
- Fixed site costs up to class P soil.
- · Developer & council requirements.
- 6 Month Maintenance Period.
- One on one colour appointment.