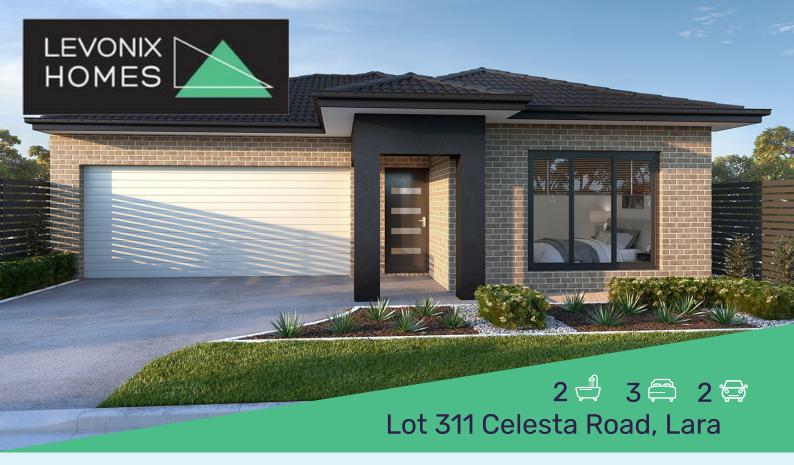

## House & Land Package - \$563,660



## Size

• 16.45 sq

## **Inclusions**

- 2590mm Ceiling Height.
- 900mm appliances.
- Dishwasher
- Stone tops to Kitchen and Bathrooms.
- · LED lighting throughout.
- · Split system cooling to living area
- Central heating throughout
- · Aluminium framed awning windows and sliding doors.
- · Nylon mesh flyscreens to all windows.
- · Brick infills over all windows and doors.
- Floor coverings throughout
- · Sectional garage door including remotes.
- · Recessed tiled shower bases.
- · Roller blinds throughout.
- Fixed site costs up to class P soil.
- · Developer & council requirements.
- 6 Month Maintenance Period.
- One on one colour appointment.

1300 804 410

info@levonixhomes.com.au

www.levonixhomes.com.au