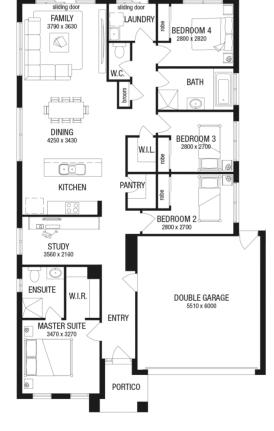

### \$505,455<sup>\*</sup>

LOT 308, MONTVIEW COURT WATTLE GROVE ESTATE CORIO

AMIRA 20 (LIMITED EDITION) ASPIRE FACADE BLOCK SIZE | 399M<sup>2</sup>

#### PACKAGE INCLUDES:

THE AMIRA 20 (LIMITED EDITION) WITH ASPIRE FACADE BUILT TO OUR INDUSTRY LEADING BASE SPECIFICATIONS AND LAND, PLUS:

- ✓ 20mm stone benchtop to Kitchen
- ✓ Large 900mm wide stainless steel appliances
- Laminate overhead kitchen cupboards (2 sets)
- ✓ Gas ducted heating
- ✓ Remote control garage door
- $\checkmark$  Concrete driveway and path (up to 35m2)
- ✓ Fibre optic package
- ✓ Lifetime structural guarantee#
  ✓ Concrete slab to outdoor room
- ✓ Concrete slab to outdoo ✓ Floor Coverings
- More home for less.