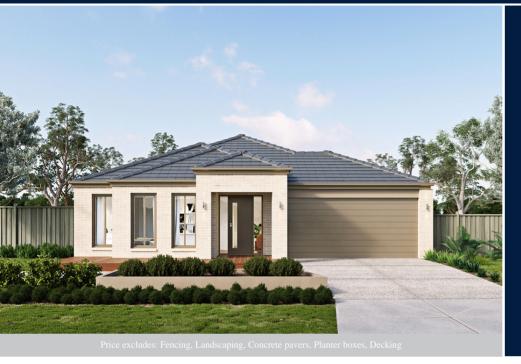

### \$505,455<sup>\*</sup>

LOT 308, MONTVIEW COURT WATTLE GROVE ESTATE CORIO

AMIRA 20 (LIMITED EDITION) ASPIRE FACADE BLOCK SIZE | 399M<sup>2</sup>