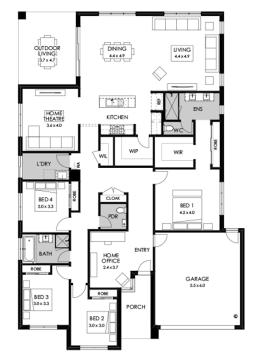

## Catalina 31

## Package from **\$650,300**

Lot 313 Montview Court, Corio– Wattle Grove Estate Land size: 512m2

## 📇 4 🔝 2 🚔 2

- Stunning façade included
- Double glazing (including sliding doors)
- Quality floor coverings throughout
- 2550mm high ceilings to ground floor
- LED downlights to entry, kitchen and living
- Soft closers to all Kitchen, Laundry, vanity drawers and doors
- ILVE 900mm wide oven, cooktop and rangehood
- 40mm Caesarstone kitchen benchtops
- 20mm Caesarstone to bathroom benchtops
- Quality Caroma basins and tapware
- Overhead cupboards adjacent to rangehood
- Tiled splashback
- 25 Year Structural Guarantee
- 12 Year Maintenance