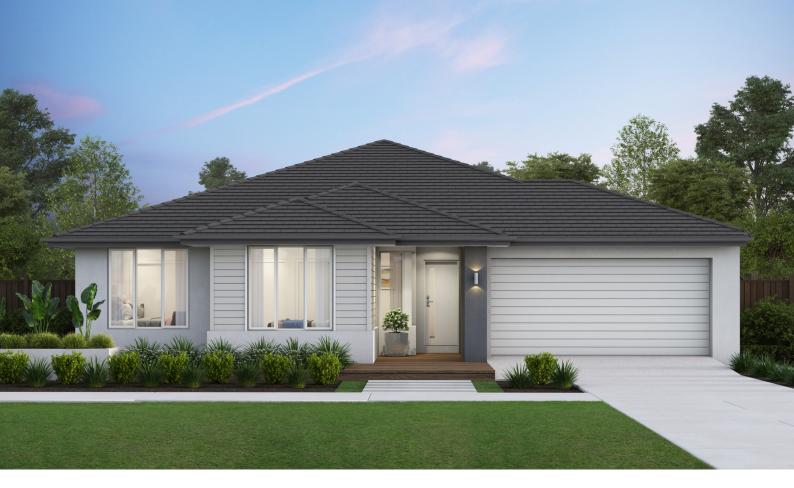

## Catalina 31

## Package from **\$650,300**

Lot 313 Montview Court, Corio– Wattle Grove Estate Land size: 512m2

## 📇 4 🔝 2 🚔 2

- Stunning façade included
- Double glazing (including sliding doors)
- Quality floor coverings throughout
- 2550mm high ceilings to ground floor
- LED downlights to entry, kitchen and living
- Soft closers to all Kitchen, Laundry, vanity drawers and doors
- ILVE 900mm wide oven, cooktop and rangehood
- 40mm Caesarstone kitchen benchtops
- 20mm Caesarstone to bathroom benchtops
- Quality Caroma basins and tapware
- Overhead cupboards adjacent to rangehood
- Tiled splashback
- 25 Year Structural Guarantee
- 12 Year Maintenance

## Call Dale Bennett 0421 543 466 Or email dbennett@boutiquehomes.com.au boutiquehomes.com.au

Image used is an artist impression for illustrative purposes only and may show decorative items not included in the price. Further terms and conditions apply to this offer including with respect to the price, for the full terms and conditions please visit http://www.boutiquehomes.com.au/disclaimer.