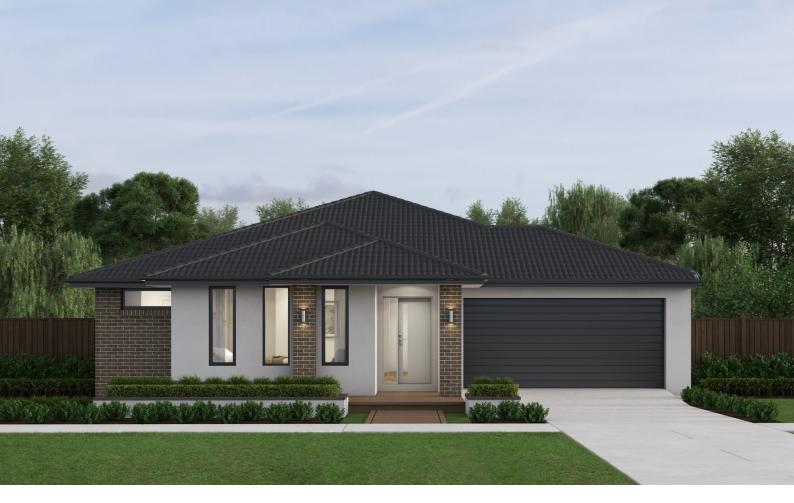

## **Broadway 32**

Package from **\$633,000** 

Lot 313 Montview Court, Corio–Wattle Grove Estate Land size: 512m2

- Stunning façade included
- Double glazing (including sliding doors)
- Quality floor coverings throughout
- 2550mm high ceilings to ground floor
- LED downlights to entry, kitchen and living
- Soft closers to all Kitchen, Laundry, vanity drawers and doors
- ILVE 900mm wide oven, cooktop and rangehood
- 40mm Caesarstone kitchen benchtops
- 20mm Caesarstone to bathroom benchtops
- Quality Caroma basins and tapware
- Overhead cupboards adjacent to rangehood
- Tiled splashback
- 25 Year Structural Guarantee
- 12 Year Maintenance