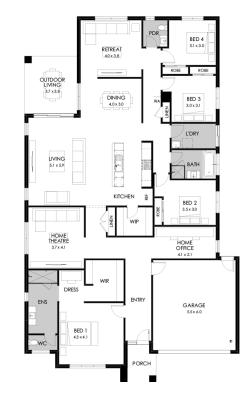

## **Broadway 32**

Package from **\$633,000** 

Lot 313 Montview Court, Corio–Wattle Grove Estate Land size: 512m2

- Stunning façade included
- Double glazing (including sliding doors)
- Quality floor coverings throughout
- 2550mm high ceilings to ground floor
- LED downlights to entry, kitchen and living
- Soft closers to all Kitchen, Laundry, vanity drawers and doors
- ILVE 900mm wide oven, cooktop and rangehood
- 40mm Caesarstone kitchen benchtops
- 20mm Caesarstone to bathroom benchtops
- Quality Caroma basins and tapware
- Overhead cupboards adjacent to rangehood
- Tiled splashback
- 25 Year Structural Guarantee
- 12 Year Maintenance