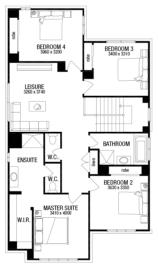

## **PACKAGE INCLUDES:**

THE SAVANNAH 29 (LIMITED EDITION) WITH ALPINE FACADE BUILT TO OUR INDUSTRY LEADING BASE SPECIFICATIONS AND LAND, PLUS:

- √ 20mm stone benchtop to Kitchen
- ✓ Large 900mm wide stainless steel appliances
- Laminate overhead kitchen cupboards (2 sets)
- ✓ Gas ducted heating
- ✓ Remote control garage door
- ✓ Concrete driveway and path (up to 35m2)
- ✓ BAL 12.5 requirements<sup>^</sup>
- ✓ Fibre optic package
- ✓ Lifetime structural guarantee#
- ✓ Carpet to all remaining areas (category 1)
- ✓ Concrete slab to outdoor room
- Timber laminate flooring to entry, kitchen,family and dining areas (category 1)