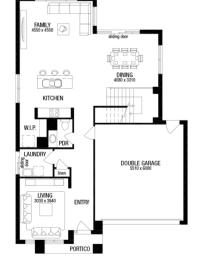

## **PACKAGE INCLUDES:**

THE SAVANNAH 29 (LIMITED EDITION) WITH ALPINE FACADE BUILT TO OUR INDUSTRY LEADING BASE SPECIFICATIONS AND LAND, PLUS:

- √ 20mm stone benchtop to Kitchen
- ✓ Large 900mm wide stainless steel appliances
- Laminate overhead kitchen cupboards (2 sets)
- ✓ Gas ducted heating
- ✓ Remote control garage door
- ✓ Concrete driveway and path (up to 35m2)
- ✓ BAL 12.5 requirements<sup>^</sup>
- ✓ Fibre optic package
- ✓ Lifetime structural guarantee#
- ✓ Carpet to all remaining areas (category 1)
- ✓ Concrete slab to outdoor room
- Timber laminate flooring to entry, kitchen,family and dining areas (category 1)