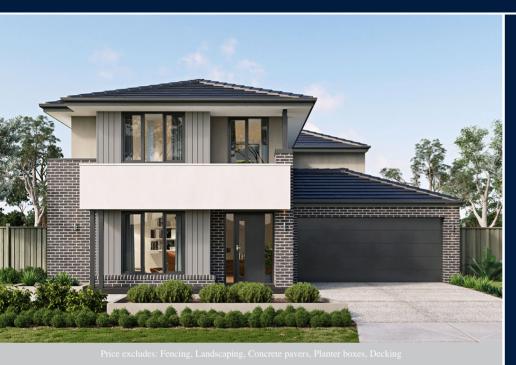

## metricon

\$694,320\*

LOT 222, KOOLAH DRIVE LARA LAKES ESTATE LARA

SAVANNAH 29 (LIMITED EDITION)
ALPINE FACADE
BLOCK SIZE | 607M<sup>2</sup>

2

## **PACKAGE INCLUDES:**

THE SAVANNAH 29 (LIMITED EDITION) WITH ALPINE FACADE BUILT TO OUR INDUSTRY LEADING BASE SPECIFICATIONS AND LAND, PLUS:

- √ 20mm stone benchtop to Kitchen
- ✓ Large 900mm wide stainless steel appliances
- Laminate overhead kitchen cupboards (2 sets)
- ✓ Gas ducted heating
- ✓ Remote control garage door
- ✓ Concrete driveway and path (up to 35m2)
- ✓ BAL 12.5 requirements<sup>^</sup>
- ✓ Fibre optic package
- ✓ Lifetime structural guarantee#
- ✓ Carpet to all remaining areas (category 1)
- ✓ Concrete slab to outdoor room
- Timber laminate flooring to entry, kitchen,family and dining areas (category 1)