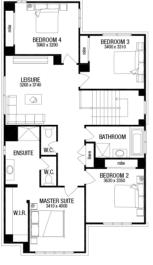

2

PACKAGE INCLUDES:

THE SAVANNAH 29 (LIMITED EDITION) WITH ASPIRE FACADE BUILT TO OUR INDUSTRY LEADING BASE SPECIFICATIONS AND LAND, PLUS:

- √ 20mm stone benchtop to Kitchen
- ✓ Large 900mm wide stainless steel appliances
- Laminate overhead kitchen cupboards (2 sets)
- ✓ Gas ducted heating
- ✓ Remote control garage door
- ✓ Concrete driveway and path (up to 35m2)
- ✓ BAL 12.5 requirements<sup>^</sup>
- ✓ Fibre optic package
- ✓ Lifetime structural guarantee#
- ✓ Carpet to all remaining areas (category 1)
- ✓ Concrete slab to outdoor room
- √ Timber laminate flooring to entry, kitchen,family and dining areas (category 1)