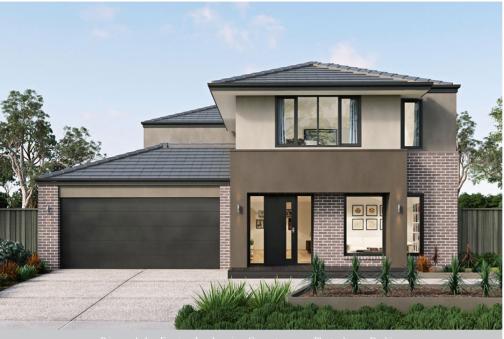

## metricon

Price excludes: Fencing, Landscaping, Concrete pavers, Planter boxes, Decking

\$647,620°

LOT 211, HAYWARD STREET LARA LAKES ESTATE LARA

SAVANNAH 29 (LIMITED EDITION)
ASPIRE FACADE
BLOCK SIZE | 587M<sup>2</sup>