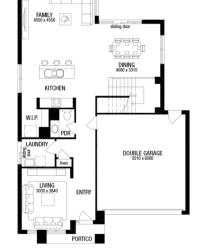

2

PACKAGE INCLUDES:

THE SAVANNAH 29 (LIMITED EDITION) WITH ASPIRE FACADE BUILT TO OUR INDUSTRY LEADING BASE SPECIFICATIONS AND LAND, PLUS:

- √ 20mm stone benchtop to Kitchen
- ✓ Large 900mm wide stainless steel appliances
- Laminate overhead kitchen cupboards (2 sets)
- ✓ Gas ducted heating
- ✓ Remote control garage door
- ✓ Concrete driveway and path (up to 35m2)
- ✓ BAL 12.5 requirements<sup>^</sup>
- ✓ Fibre optic package
- ✓ Lifetime structural guarantee#
- ✓ Carpet to all remaining areas (category 1)
- ✓ Concrete slab to outdoor room
- √ Timber laminate flooring to entry, kitchen,family and dining areas (category 1)